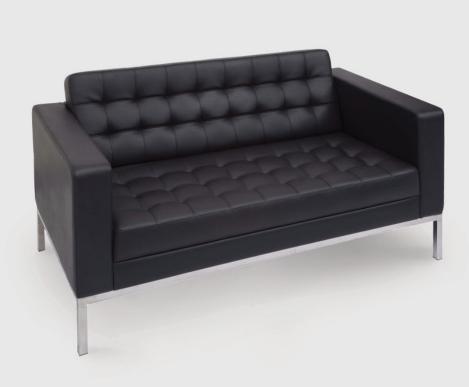

# **VENUS FAMILY**

## DIMENSIONS

#### 2 Seater

Width:112cmDepth:50cmBack Height:40cm