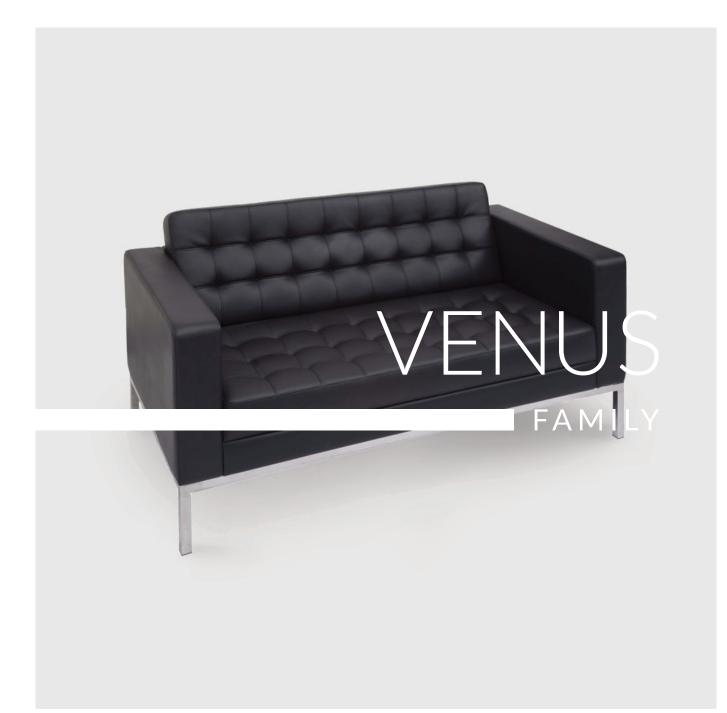

# **VENUS FAMILY**

#### **PRODUCT STORY**

The VENUS Lounges has a stainless-steel frame and is finished with a PU upholstery for easy maintenance. Add this range to reception areas, hotel foyers, community halls, university social spaces clubs and pub. Use as footstool or table. These lounges can be accompanied by the VENUS Ottoman.

## **FINISH**

Stainless-steel and PU upholstery.

### **FABRICATION**

Outer chrome steel frame, Inner timber frame with medium density foam and PU upholstery.