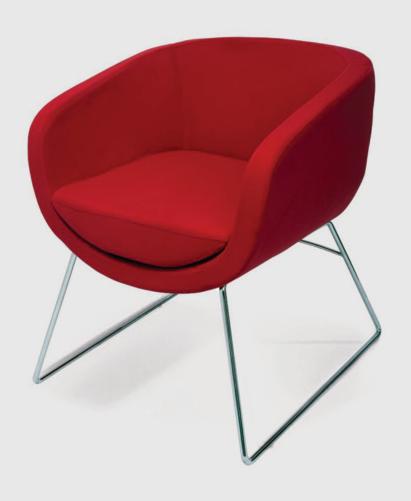

#### **PRODUCT STORY**

The SPLASH Lounge chair, can be used in a variety of locations including reception and waiting areas, break out areas, libraries, club, community halls hotel foyers and guest rooms or as a visitor or meeting chair. With injection moulded foam and chrome sled base.

#### **OPTIONS**

Charcoal or Red fabric.

#### **DIMENSIONS**

Width: 65cm Depth: 57cm Back Height: 73cm

#### **FINISH**

Finished in a soft commercial grade fabric.

### **FABRICATION**

Shaped foam.