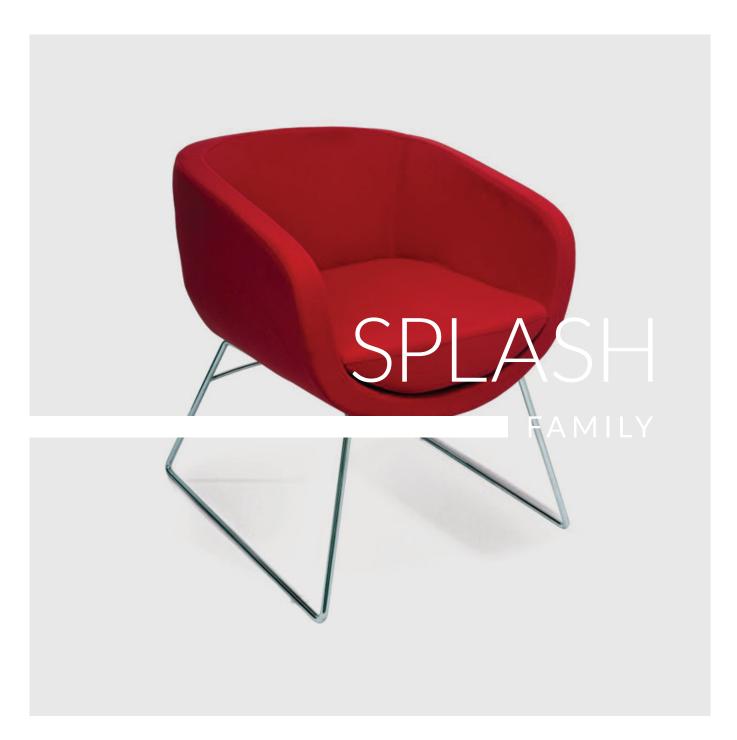

# SPLASH FAMILY

#### **PRODUCT STORY**

The SPLASH Lounge chair, can be used in a variety of locations including reception and waiting areas, break out areas, libraries, club, community halls hotel foyers and guest rooms or as a visitor or meeting chair. With injection moulded foam and chrome sled base.

#### **OPTIONS**

Charcoal or Red fabric.

#### **DIMENSIONS**

Width: 65cm Depth: 57cm Back Height: 73cm

#### **FINISH**

Finished in a soft commercial grade fabric.

### **FABRICATION**

Shaped foam.