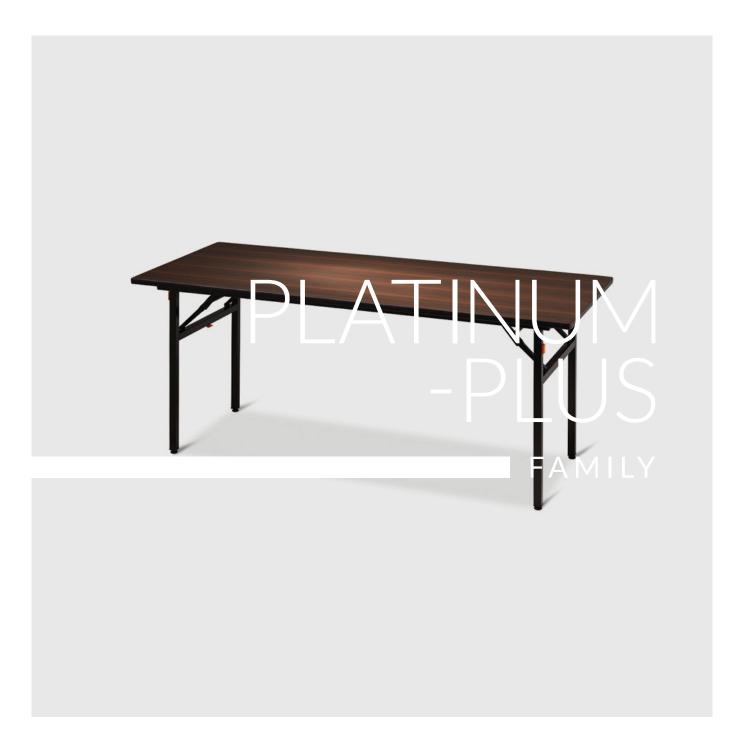

# PLATINUM-PLUS FAMILY

#### **PRODUCT STORY**

The Innova PLATINUM-PLUS tables are very versatile in that they can be used with or without cloths. The tops are laminated in a contemporary wood grain finish with a durable powder coat leg finish.

The size and shape options also creates versatility when setting up for meetings and conferences. Half round tables make a great buffet option from which to serve refreshments. Platinum tables have been designed for use in hotels, clubs, churches, schools, universities, and community halls...

#### **DIMENSIONS**

Height: 74cm Width: 76cm Length: 183cm

### **FINISH**

Laminate top and powder coat legs.

## **FABRICATION**

Fabricated with a laminate covered top and square profile steel powder coated legs.