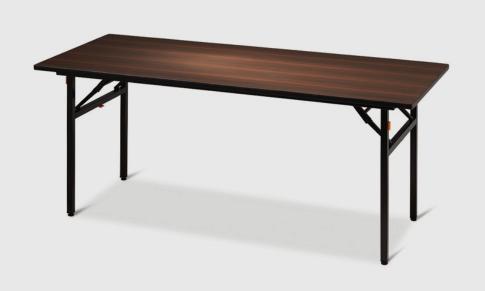

#### **PRODUCT STORY**

The Innova PLATINUM-PLUS tables are very versatile in that they can be used with or without cloths. The tops are laminated in a contemporary wood grain finish with a durable powder coat leg finish.

The size and shape options also creates versatility when setting up for meetings and conferences. Half round tables make a great buffet option from which to serve refreshments. Platinum tables have been designed for use in hotels, clubs, churches, schools, universities, and community halls...

#### **DIMENSIONS**

Height: 74cm Width: 76cm Length: 183cm

### **FINISH**

Laminate top and powder coat legs.

## **FABRICATION**

Fabricated with a laminate covered top and square profile steel powder coated legs.