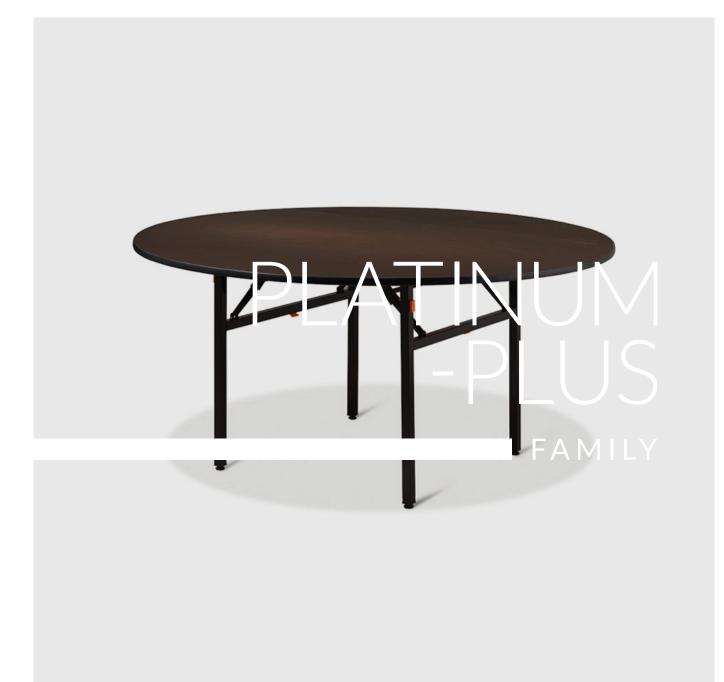

# PLATINUM-PLUS FAMILY

#### **PRODUCT STORY**

The Innova PLATINUM-PLUS tables are very versatile in that they can be used with or without cloths. The tops are laminated in a contemporary wood grain finish with a durable powder coat leg finish.

The size and shape options also creates versatility when setting up for meetings and conferences. Half round tables make a great buffet option from which to serve refreshments. Platinum tables have been designed for use in hotels, clubs, churches, schools, universities, and community halls.