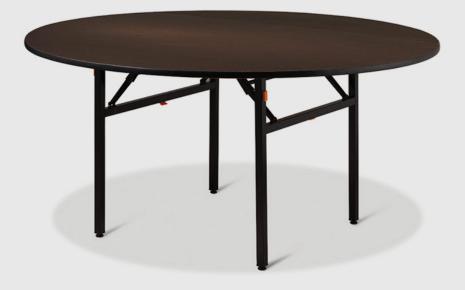

#### **PRODUCT STORY**

The Innova PLATINUM-PLUS tables are very versatile in that they can be used with or without cloths. The tops are laminated in a contemporary wood grain finish with a durable powder coat leg finish.

The size and shape options also creates versatility when setting up for meetings and conferences. Half round tables make a great buffet option from which to serve refreshments. Platinum tables have been designed for use in hotels, clubs, churches, schools, universities, and community halls.

#### **DIMENSIONS**

Height: 74cm Diameter: 183cm

# FINISH

Laminate top and powder coat legs.

## **FABRICATION**

Fabricated with a laminate covered top and square profile steel powder coated legs. WARRANTY 5 Years.