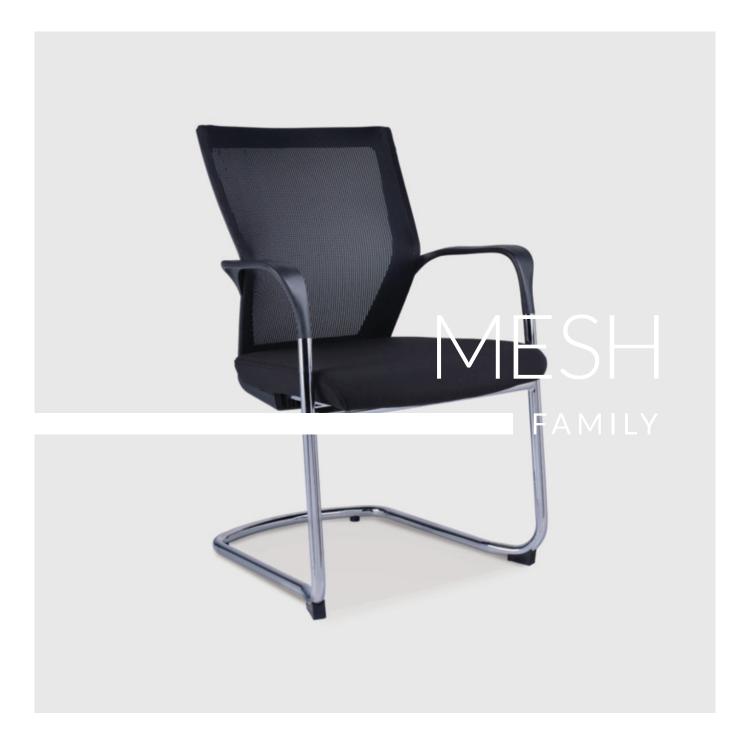

# MESH FAMILY

#### **PRODUCT STORY**

The MESH Cantilever is a stylish design with a mesh back and is well suited in meeting rooms, reception and waiting areas and hotel rooms. With chrome cantilever frame and arms with fabric seat.

# **OPTIONS**

Black fabric & mesh with chrome base. Certifications SGS: EN12520 Certification.

# **FINISH**

A chrome profile cantilever frame supports a fabric upholstered seat and a mesh back.

### **FABRICATION**

Steel Tube frame, moulded foam seat with PVC framed back and mesh insert.

WARRANTY

5 Years.