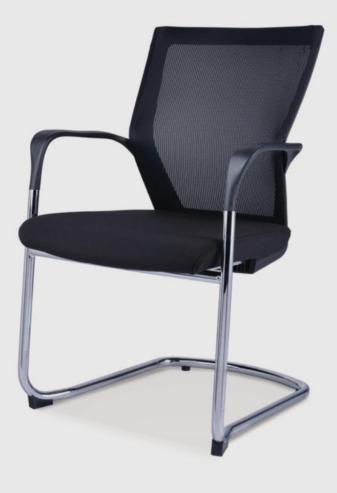

#### **PRODUCT STORY**

The MESH Cantilever is a stylish design with a mesh back and is well suited in meeting rooms, reception and waiting areas and hotel rooms. With chrome cantilever frame and arms with fabric seat.

# **OPTIONS**

Black fabric & mesh with chrome base. Certifications SGS: EN12520 Certification.

# **FINISH**

A chrome profile cantilever frame supports a fabric upholstered seat and a mesh back.

### **FABRICATION**

Steel Tube frame, moulded foam seat with PVC framed back and mesh insert.

WARRANTY

5 Years.