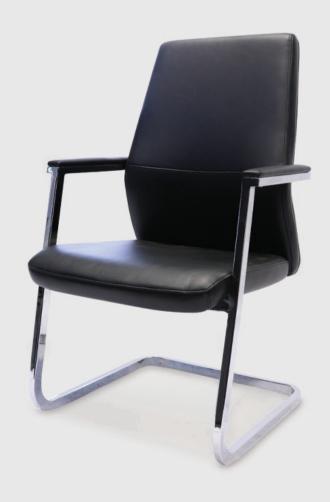

#### **PRODUCT STORY**

The SLIMLINE Executive chair with a chrome cantilever frame has padded arm rests and glides fitted to underside of frame. It is ideal for the boardroom, reception and waiting areas and hotel rooms.

#### **OPTIONS**

Black PU with a chrome frame.

### **FINISH**

A chrome profile cantilever frame supports a single piece PU upholstered shell.

#### **FABRICATION**

Steel frame. PU upholstery over a marine grade plywood shell.