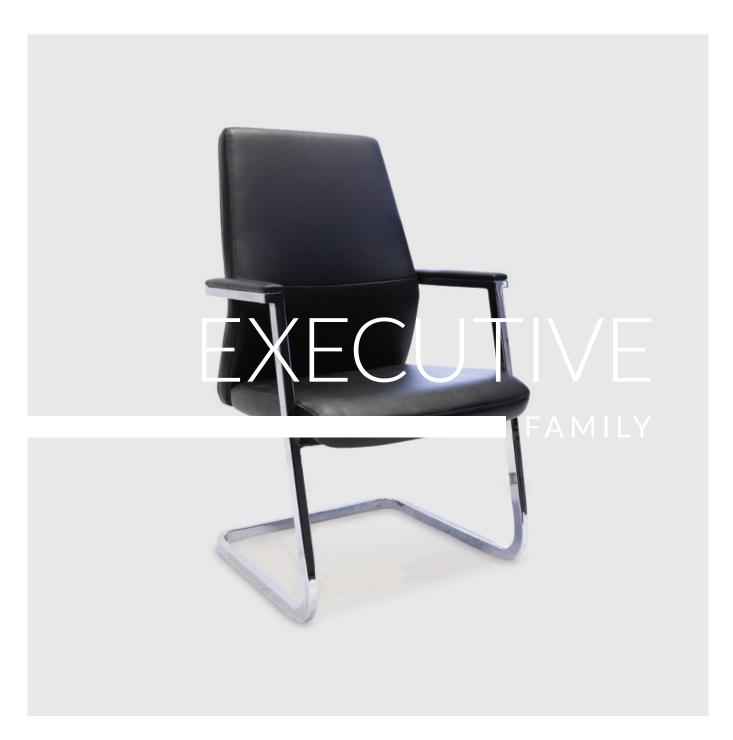

## **EXECUTIVE FAMILY**

#### **PRODUCT STORY**

The SLIMLINE Executive chair with a chrome cantilever frame has padded arm rests and glides fitted to underside of frame. It is ideal for the boardroom, reception and waiting areas and hotel rooms.

### **FINISH**

A chrome profile cantilever frame supports a single piece PU upholstered shell.