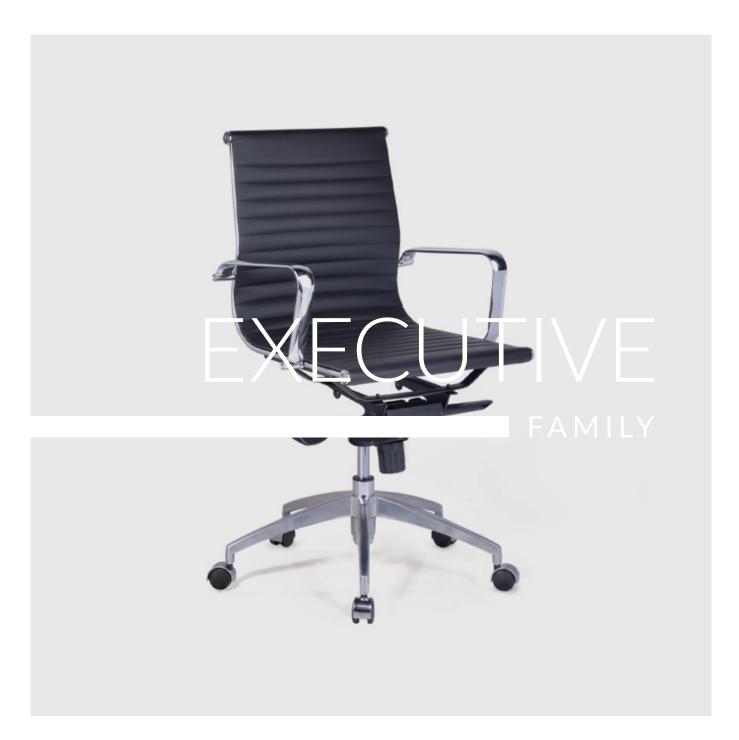

# **EXECUTIVE FAMILY**

#### **PRODUCT STORY**

The EXECUTIVE is an ideal boardroom chair with stylish looks. The infinite tilt lock allows the user to recline in multiple positions. Upholstered in durable commercial grade PU and is backed by a 5 year warranty.

## **OPTIONS**

Black PU with a chrome frame. Black PU with a black frame. Tan with a black frame.

Certifications SGS: EN12520 Certification

### **FINISH**

The polished aluminium star base supports a gas lift with infinite tilt lock and a PU upholstered seat with arms.