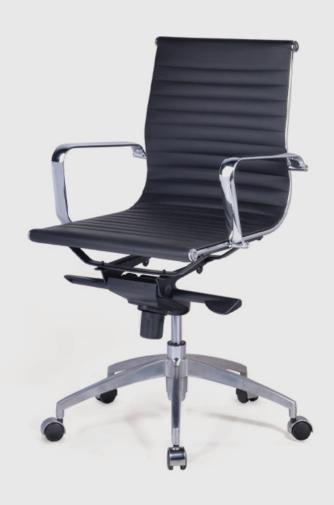

#### **PRODUCT STORY**

The EXECUTIVE is an ideal boardroom chair with stylish looks. The infinite tilt lock allows the user to recline in multiple positions. Upholstered in durable commercial grade PU and is backed by a 5 year warranty.

### **FINISH**

The polished aluminium star base supports a gas lift with infinite tilt lock and a PU upholstered seat with arms.