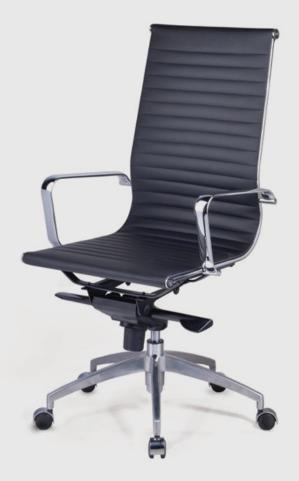

#### **PRODUCT STORY**

The EXECUTIVE is an ideal boardroom chair with stylish looks. The infinite tilt lock allows the user to recline in multiple positions. Upholstered in durable commercial grade PU and is backed by a 5 year warranty.

## **OPTIONS**

Black PU with a chrome frame. Black PU with a black frame. Tan with a black frame.

**Certifications SGS:** EN12520 Certification

#### **FINISH**

The polished aluminium star base supports a gas lift with infinite tilt lock and a PU upholstered seat with arms.