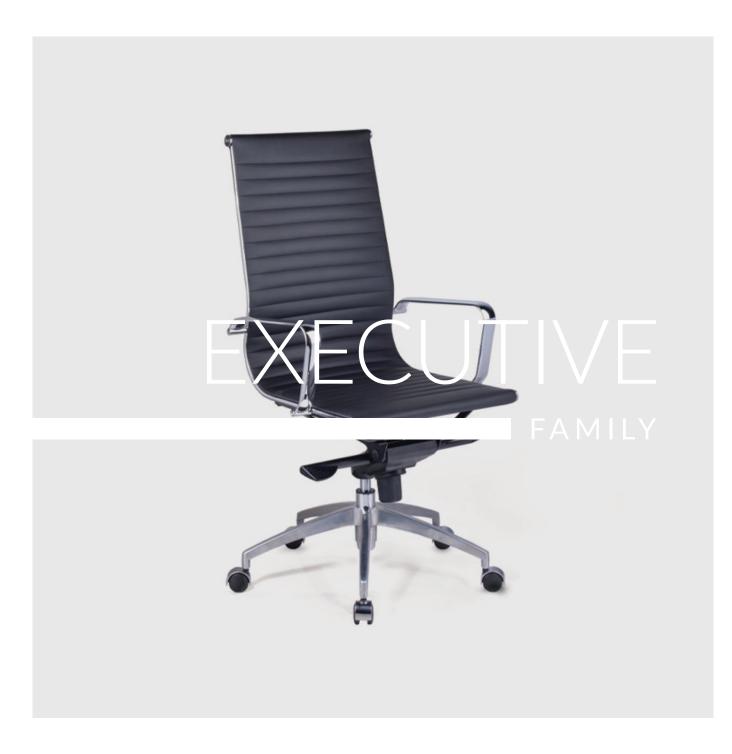

# EXECUTIVE FAMILY

#### **PRODUCT STORY**

The EXECUTIVE is an ideal boardroom chair with stylish looks. The infinite tilt lock allows the user to recline in multiple positions. Upholstered in durable commercial grade PU and is backed by a 5 year warranty.

## **OPTIONS**

Black PU with a chrome frame. Black PU with a black frame. Tan with a black frame.

**Certifications SGS:** EN12520 Certification

#### **FINISH**

The polished aluminium star base supports a gas lift with infinite tilt lock and a PU upholstered seat with arms.