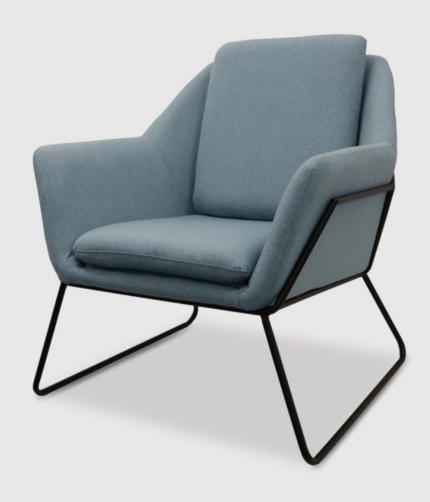

#### **PRODUCT STORY**

The CARDINAL Lounges, makes a great impression in the reception areas, hotel foyer and rooms, clubs, universities, and community halls. They are upholstered in a commercial grade light blue or charcoal ash fabric, with a sturdy black solid tube frame with rubber feet.

#### **FABRICATION**

Black powder coated steel tube frame, removable back cushions, rubber button feet, fabric upholstery.