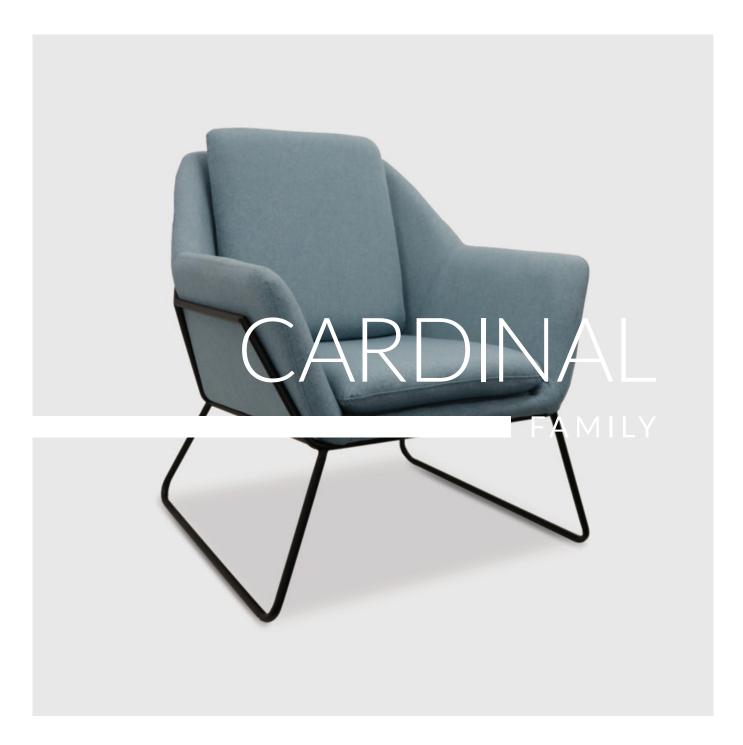

### **CARDINAL FAMILY**

#### **PRODUCT STORY**

The CARDINAL Lounges, makes a great impression in the reception areas, hotel foyer and rooms, clubs, universities, and community halls. They are upholstered in a commercial grade light blue or charcoal ash fabric, with a sturdy black solid tube frame with rubber feet.