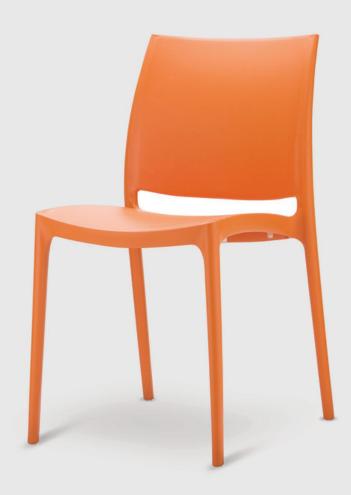

## DIMENSIONS

| Chair   |        |
|---------|--------|
| Width:  | 46cm   |
| Depth:  | 53.5cm |
| Height: | 81.5cm |