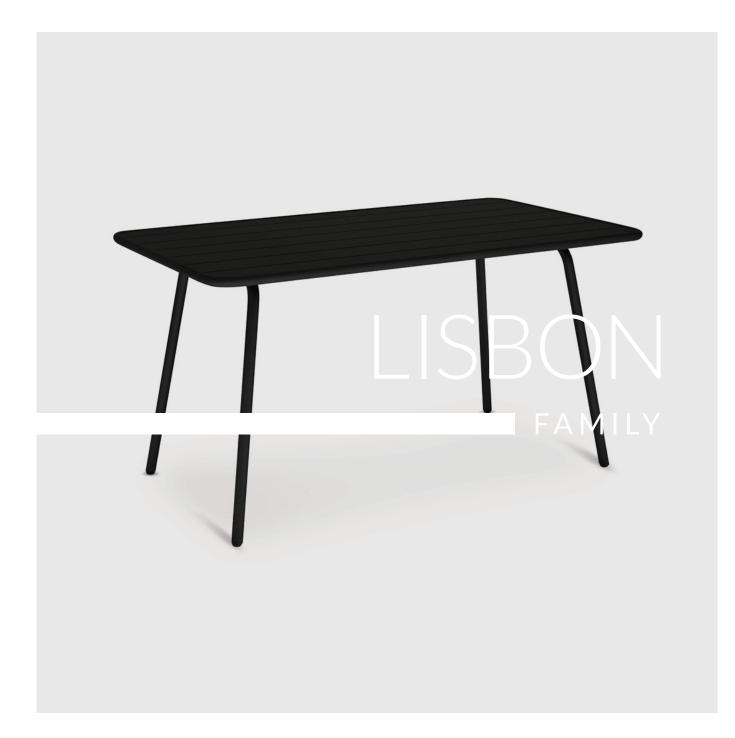

# LISBON FAMILY

#### **PRODUCT STORY**

The LISBON Aluminium table is suitable for the Australian outdoor condition. The powder coated aluminium frame will withstand harsh treatment from the elements and commercial use. Lisbon is available in 2 sizes and has been designed in conjunction with a chair, armchair and bar stool.

### **OPTIONS**

Blue, Olive Green, Black and White.