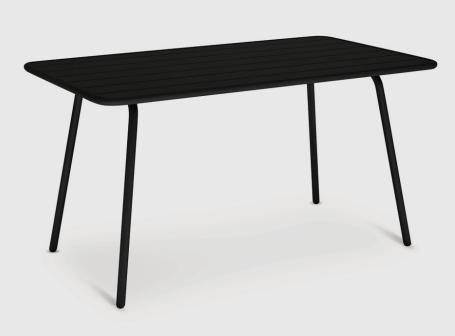

# LISBON FAMILY

## DIMENSIONS

| Table |
|-------|
|-------|

| Width:  | 80cm  |
|---------|-------|
| Length: | 140cm |
| Height: | 75cm  |