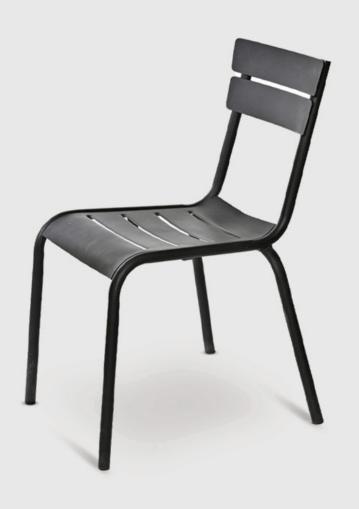

## LISBON FAMILY

#### **DIMENSIONS**

Chair

Width: 43cm Depth: 45cm Height: 83cm

Arm Chair

Width: 59cm
Depth: 57.5cm
Height: 83cm

**Bar Stool** 

Width: 43cm
Depth: 57.5cm
Height: 103cm
Seat Height: 73cm