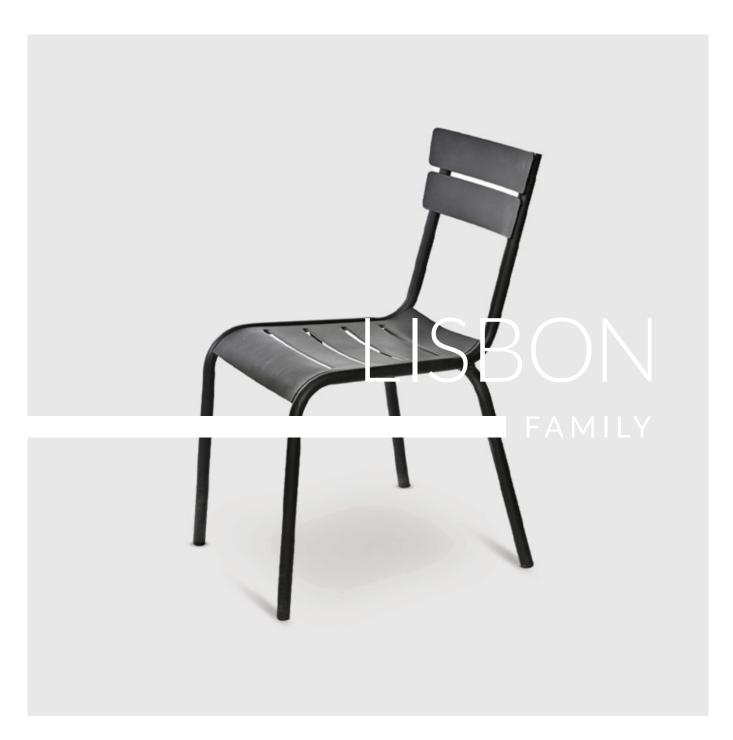

### LISBON FAMILY

#### **PRODUCT STORY**

The LISBON Aluminium Chair and Bar Stool comes in a sleek, sophisticated polished finish, and a lightweight yet strong aluminium construction making it the perfect addition to your balcony, or any outdoor living area or commercial dining spaces.