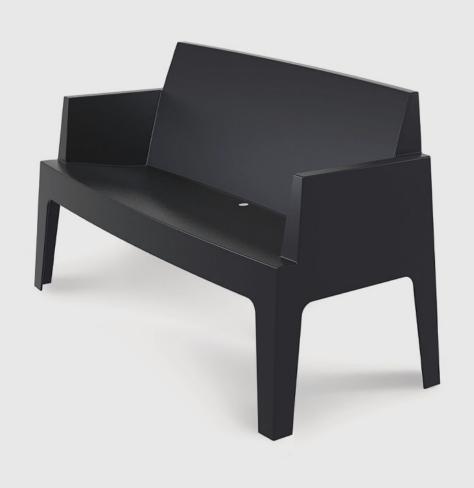

#### **PRODUCT STORY**

The BOX Sofa is a 2 seater lounge. It's extraordinary strength is due to the entire chair being one-piece injection moulded polypropylene. The plastic is packed with UV stabiliser, so this chair will not fade or go brittle even in the sunniest weather conditions. The Box Sofa is built to last in busy commercial clubs, hotels, schools, cafes and any indoor or outdoor dining areas.

#### **DIMENSIONS**

Width: 138cm
Depth: 62cm
Height: 80cm