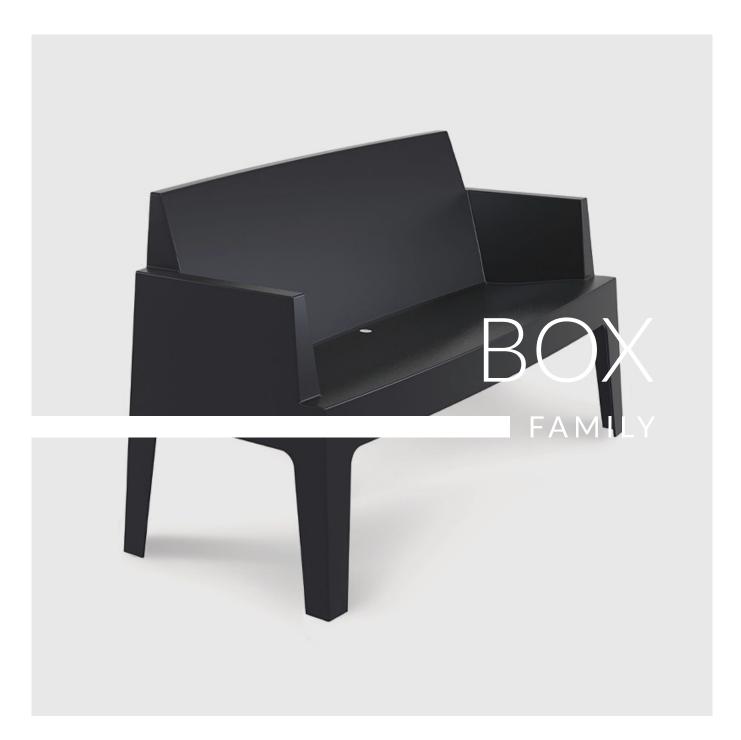

# **BOX FAMILY**

#### **PRODUCT STORY**

The BOX Sofa is a 2 seater lounge. It's extraordinary strength is due to the entire chair being one-piece injection moulded polypropylene. The plastic is packed with UV stabiliser, so this chair will not fade or go brittle even in the sunniest weather conditions. The Box Sofa is built to last in busy commercial clubs, hotels, schools, cafes and any indoor or outdoor dining areas.