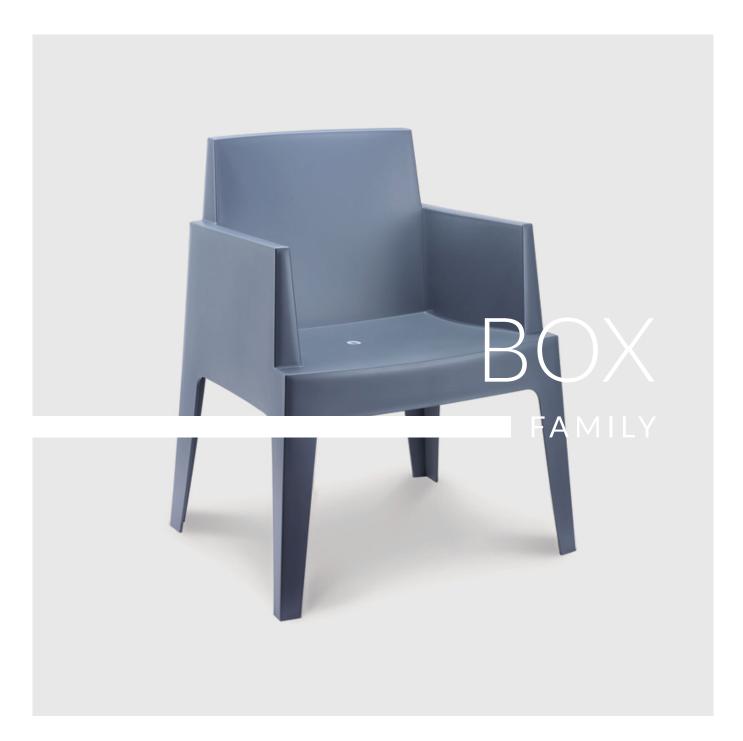

# **BOX FAMILY**

#### **PRODUCT STORY**

The BOX Chair is no ordinary plastic chair. It's extraordinary strength is due to the entire chair being one-piece injection moulded polypropylene. The plastic is packed with UV stabiliser, so this chair will not fade or go brittle even in the sunniest weather conditions. The Box Chair is built to last in busy commercial clubs, hotels, schools, cafes and any indoor or outdoor dining areas.