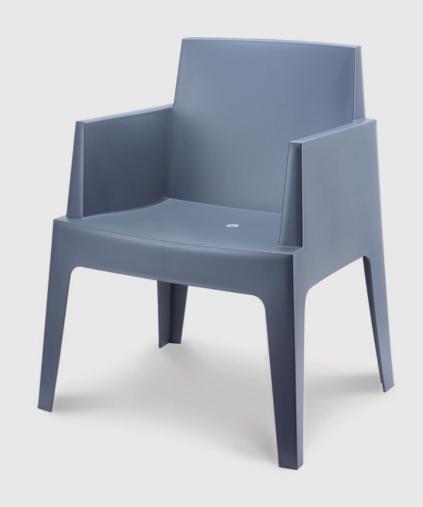

#### **PRODUCT STORY**

The BOX Chair is no ordinary plastic chair. It's extraordinary strength is due to the entire chair being one-piece injection moulded polypropylene. The plastic is packed with UV stabiliser, so this chair will not fade or go brittle even in the sunniest weather conditions. The Box Chair is built to last in busy commercial clubs, hotels, schools, cafes and any indoor or outdoor dining areas.