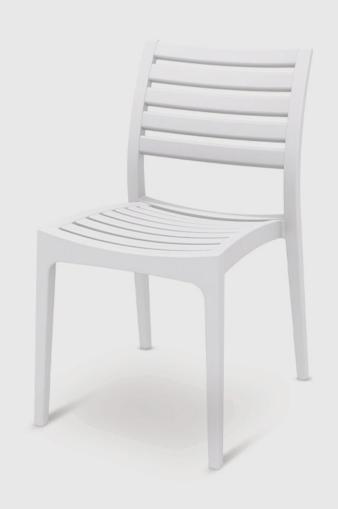

## **ARES FAMILY**

#### **DIMENSIONS**

Chair

Width: 47.5cm Depth: 58cm Height: 83cm

Arm Chair

Width: 56.5cm
Depth: 58cm
Height: 83cm

**Bar Stool** 

Width: 36cm Depth: 35cm Height: 108cm Seat Height: 75cm