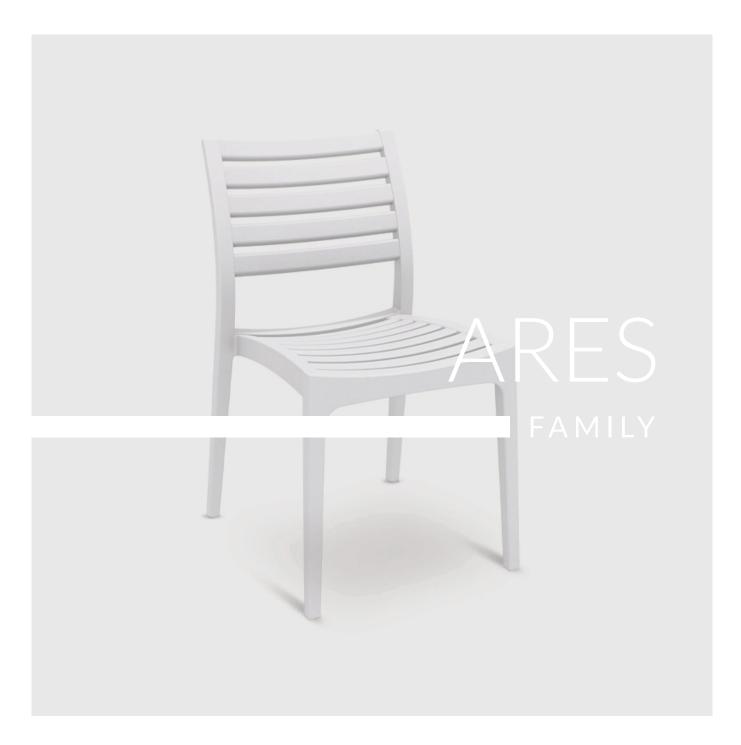

### **ARES FAMILY**

#### **PRODUCT STORY**

The ARES Chair is no ordinary plastic chair. It's extraordinary strength is due to the entire chair being one-piece injection moulded polypropylene, the legs reinforced with glass fibre for even more stability. The plastic is packed with UV stabiliser, so this chair will not fade or go brittle even in the sunniest weather conditions. The Ares Chair is built to last in busy commercial indoor or outdoor use.

#### **OPTIONS**

Anthracite, Black, Chocolate, Taupe and White. Available with arms rest and in a bar stool option.

#### **FINISH**

Polypropylene.

#### **FABRICATION**

1 Piece polypropylene with reinforced glass fibre.