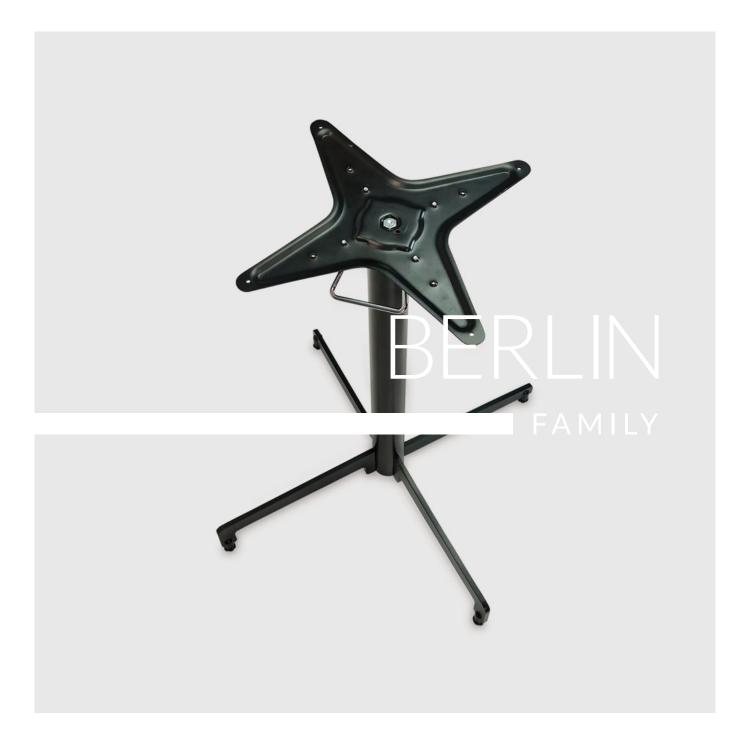

# **BERLIN FAMILY**

#### **PRODUCT STORY**

The BERLIN Folding Table base is perfect for indoor and outdoor use. Featuring a nano ceramic pre paint treatment which provides extended weather resistance and reduces chipping of paint due to scratches, these bases are built tough for Australian conditions. With its foldable top and stackable foot design you can stack 4 bases into the same space as one non folding table.

## **FABRICATION**

Steel frame for durability and strength.