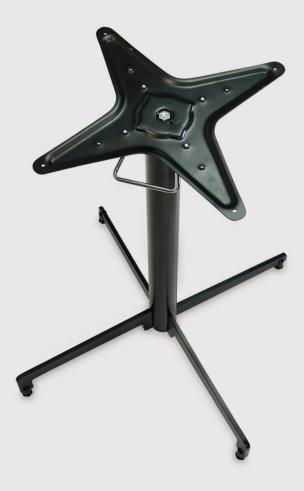

# **BERLIN FAMILY**

#### **PRODUCT STORY**

The BERLIN Folding Table base is perfect for indoor and outdoor use. Featuring a nano ceramic pre paint treatment which provides extended weather resistance and reduces chipping of paint due to scratches, these bases are built tough for Australian conditions. With its foldable top and stackable foot design you can stack 4 bases into the same space as one non folding table.

## **FABRICATION**

Steel frame for durability and strength.