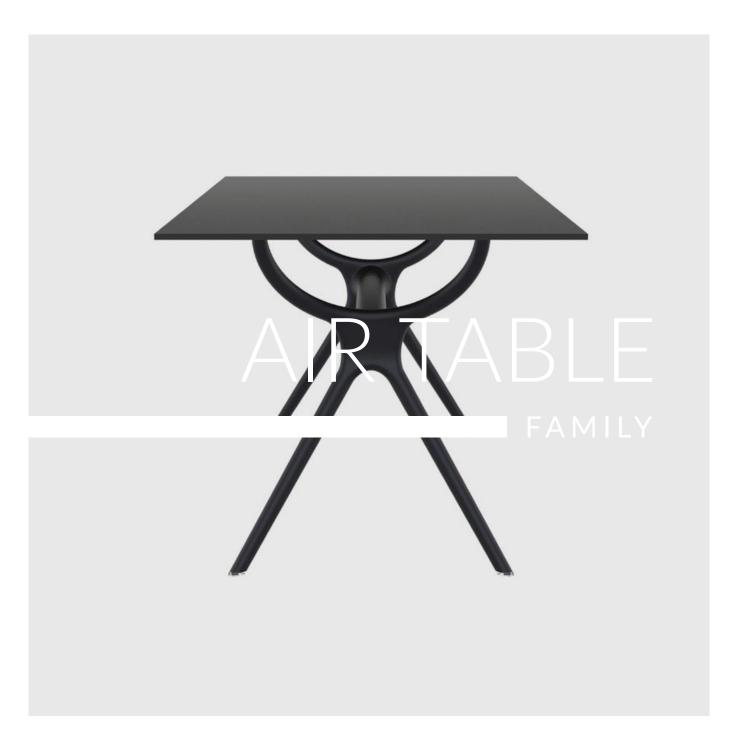

# AIR TABLE FAMILY

#### **PRODUCT STORY**

The AIR Table is produced by the latest generation of air moulding technology with a single injection of polypropylene. This table comes with HPL compact laminated 12mm thick tops. Available in black, white or Grey. This table is UV stabilised making it suitable for indoor and outdoor use. Can be disassembled.