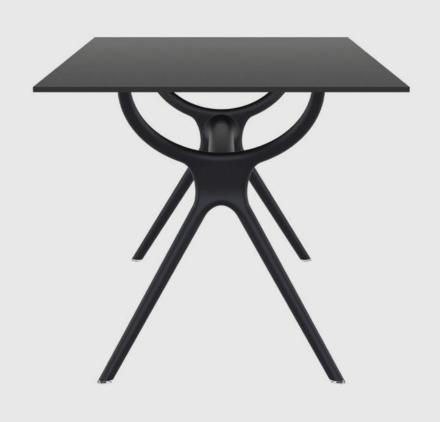

#### **PRODUCT STORY**

The AIR Table is produced by the latest generation of air moulding technology with a single injection of polypropylene. This table comes with HPL compact laminated 12mm thick tops. Available in black, white or Grey. This table is UV stabilised making it suitable for indoor and outdoor use. Can be disassembled.

### **FINISH**

Base: Polypropylene
Top: Compact Laminate

#### **FABRICATION**

Polypropylene base with a compact laminate top.