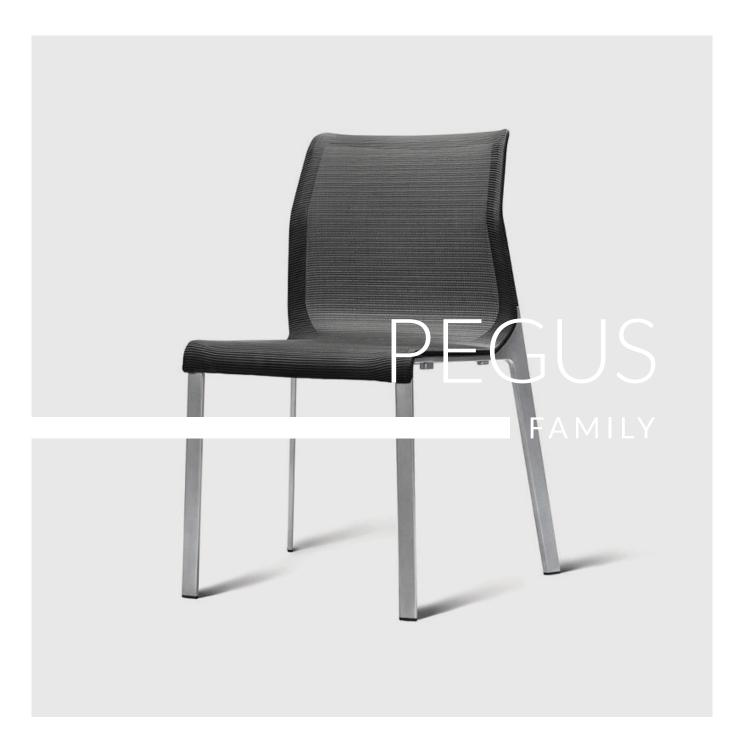

# **PEGUS FAMILY**

#### **PRODUCT STORY**

The PEGUS chair has a rich design with curved lines that immediately attract the eye. The mesh option provides a high degree of comfort over long periods and the 3 dimensional elasticity creates significant air flow in all temperatures. The Flex Back of the PEGUS chair will ensure that every body is well seated. Fabric can replace mesh to suit a different aesthetic.

PEGUS is where design and functionality meet - in meeting rooms, classrooms, conference spaces and boardrooms.