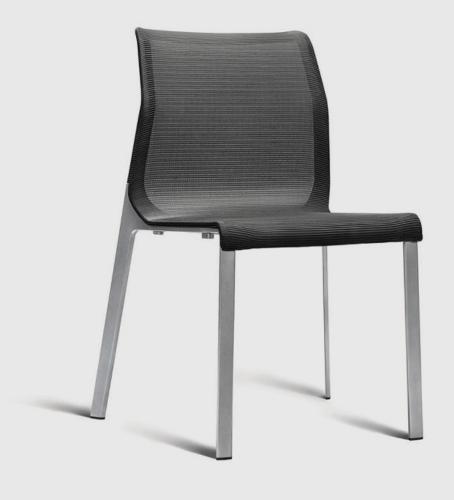

#### **PRODUCT STORY**

The PEGUS chair has a rich design with curved lines that immediately attract the eye. The mesh option provides a high degree of comfort over long periods and the 3 dimensional elasticity creates significant air flow in all temperatures. The Flex Back of the PEGUS chair will ensure that every body is well seated. Fabric can replace mesh to suit a different aesthetic.

PEGUS is where design and functionality meet - in meeting rooms, classrooms, conference spaces and boardrooms.

## **DIMENSIONS**

Width: 58cm
Depth: 56cm
Height: 84.5cm