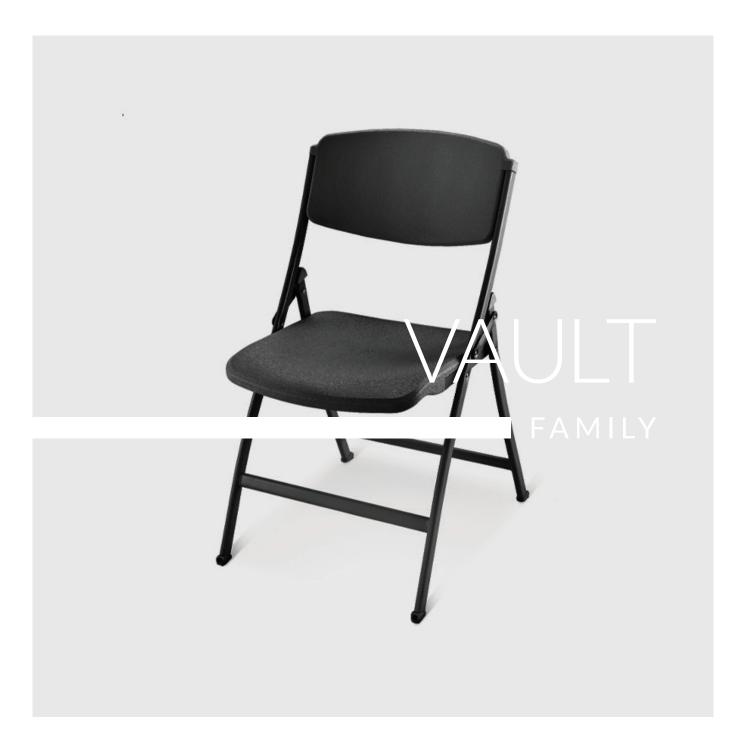

# **VAULT FAMILY**

#### **PRODUCT STORY**

The VAULT folding chair is a variation of the Flex folding chair and gives considerations to the need for a comfortable, light, yet sturdy offering. It comfortably works in spaces in community halls, schools and universities, churches, clubs and training rooms. "Blow Moulding" technology has be utilised to create the seat and back which delivers durability while maintaining the light weight features of the chair. Comfort has certainly not been ignored with the seat and back formation being designed for extended periods of seating.

### **FABRICATION**

Steel tube frame with blow molded seat and back.