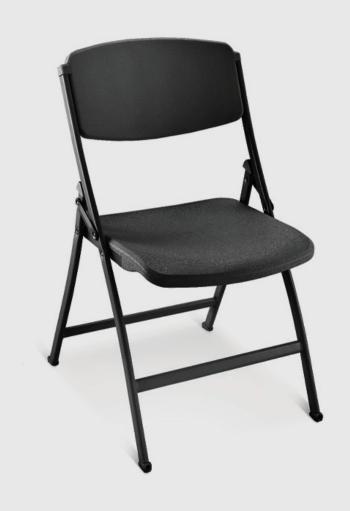

#### **PRODUCT STORY**

The VAULT folding chair is a variation of the Flex folding chair and gives considerations to the need for a comfortable, light, yet sturdy offering. It comfortably works in spaces in community halls, schools and universities, churches, clubs and training rooms. "Blow Moulding" technology has be utilised to create the seat and back which delivers durability while maintaining the light weight features of the chair. Comfort has certainly not been ignored with the seat and back formation being designed for extended periods of seating.

### **FABRICATION**

Steel tube frame with blow molded seat and back.