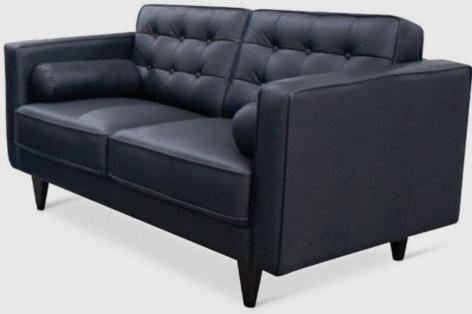

#### **PRODUCT STORY**

The IB Family of lounges well suits hotels, clubs, educational institutions, community halls, churches, and places of worship and anywhere you and your guests may want to relax or be involved in breakout groups or team discussions.

# **FABRICATION**

Fabricated with an inner Trinal Spring System over a solid Meranti timber frame. The outer cover is foam with a dacron wrap and leather vinyl, or fabric finish. WARRANTY 2 Years.