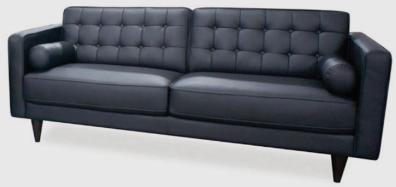

#### **3 SEATER**

Length: 207cm / Height: 85cm / Depth: 94cm / Seat Height: 49cm / Seat Depth: 57cm / Arm Height: 71cm