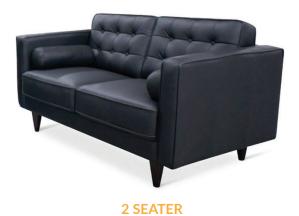

### **SINGLE SEATER**

Length: 85cm / Height: 85cm / Depth: 94cm / Seat Height: 49cm / Seat Depth: 57cm / Arm Height: 71cm

Length: 146cm / Height: 85cm / Depth: 94cm / Seat Height: 49cm / Seat Depth: 57cm / Arm Height: 71cm