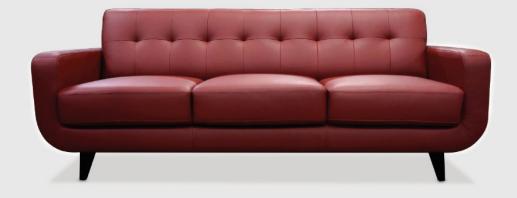

## **3 SEATER**

Length: 209cm / Height: 81cm / Depth: 91cm / Seat Height: 49cm / Seat Depth: 58cm / Arm Height: 62cm