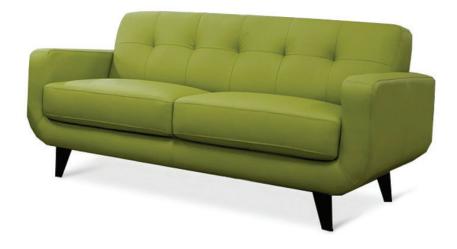

#### **2 SEATER**

Length: 148cm / Height: 81cm / Depth: 91cm / Seat Height: 49cm / Seat Depth: 58cm / Arm Height: 62cm