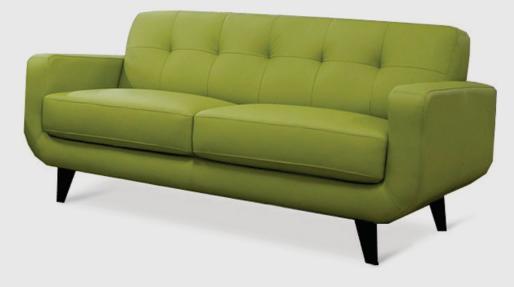

#### **2 SEATER**

Length: 148cm / Height: 81cm / Depth: 91cm / Seat Height: 49cm / Seat Depth: 58cm / Arm Height: 62cm