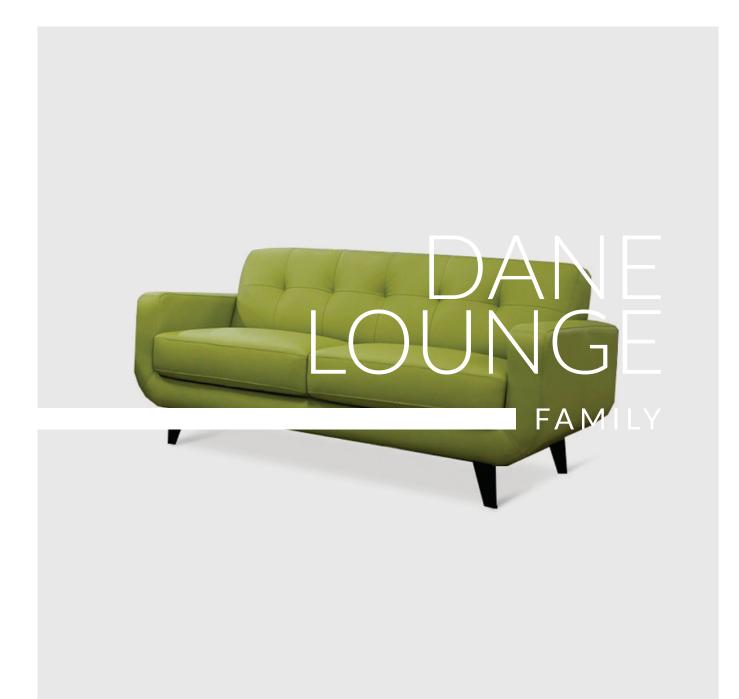

# DANE LOUNGE FAMILY

#### **PRODUCT STORY**

The IB Family of lounges well suits hotels, clubs, community educational institutions, halls, churches, and places of worship and anywhere you and your guests may want to relax or be involved in breakout groups or team discussions.