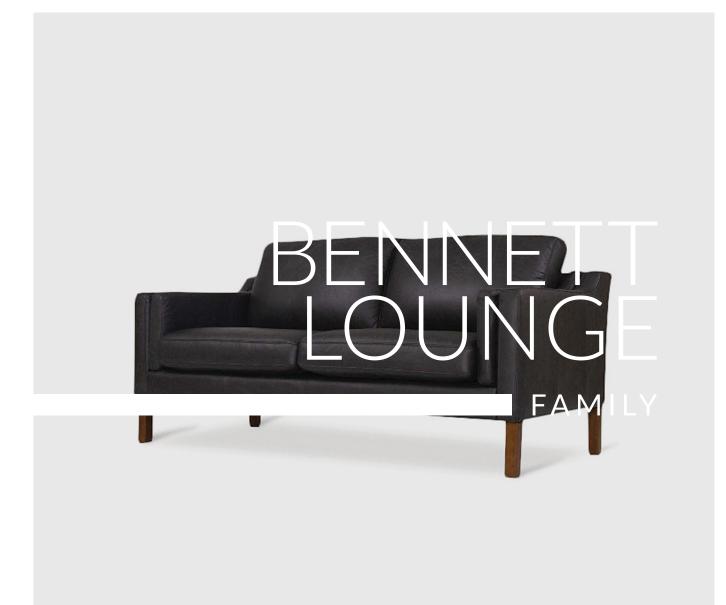

# **BENNETT LOUNGE FAMILY**

#### **PRODUCT STORY**

The IB Family of lounges well suits hotels, clubs, educational institutions, community halls, churches, and places of worship and anywhere you and your guests may want to relax or be involved in breakout groups or team discussions.



## **OPTIONS**

Available in fabric, vinyl and leather options.

### DIMENSIONS

Please refer to following pages for dimensions.

# **FABRICATION**

Fabricated with an inner Trinal Spring System over a solid Meranti timber frame. The outer cover is foam with a dacron wrap and leather vinyl, or fabric finish. WARRANTY 2 Years.

#### **DESIGNER**

Innova Group.







### SINGLE SEATER

Length: 92cm / Height: 90cm / Depth: 88cm / Seat Height: 50cm / Seat Depth: 54cm / Arm Height: 66cm



## **2 SEATER**