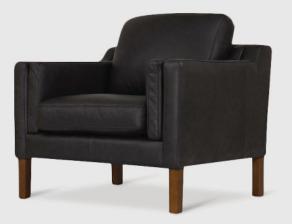

### SINGLE SEATER

Length: 92cm / Height: 90cm / Depth: 88cm / Seat Height: 50cm / Seat Depth: 54cm / Arm Height: 66cm