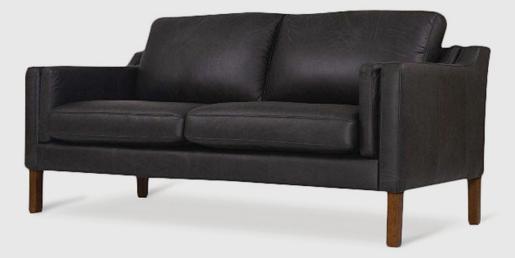

## **2 SEATER**

Length: 152cm / Height: 90cm / Depth: 88cm / Seat Height: 50cm / Seat Depth: 54cm / Arm Height: 66cm