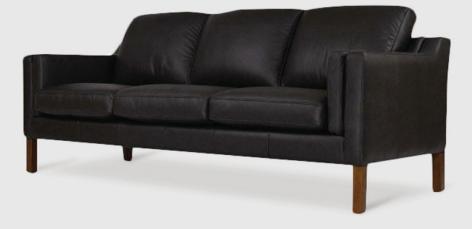

# **3 SEATER**

Length: 212cm / Height: 90cm / Depth: 88cm / Seat Height: 50cm / Seat Depth: 54cm / Arm Height: 66cm