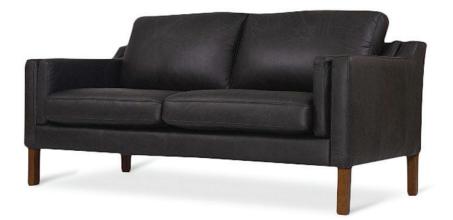

# **3 SEATER**

Length: 212cm / Height: 90cm / Depth: 88cm / Seat Height: 50cm / Seat Depth: 54cm / Arm Height: 66cm