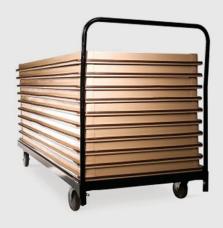

# MITYLITE RECTANGLE FAMILY

Flat Stack

Height: 167cm / Width: 77cm / Length: 192cm

**Edge Stack** 

Height: 97cm / Width: 77cm / Length: 192cm

**Upright Trestle** 

Height: 152cm / Width: 76cm / Length: 110cm