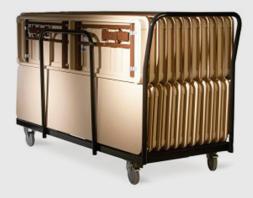

# MITYLITE RECTANGLE FAMILY

Flat Stack

Height: 167cm / Width: 77cm / Length: 192cm

**Edge Stack** 

Height: 97cm / Width: 77cm / Length: 192cm

**Upright Trestle** 

Height: 152cm / Width: 76cm / Length: 110cm