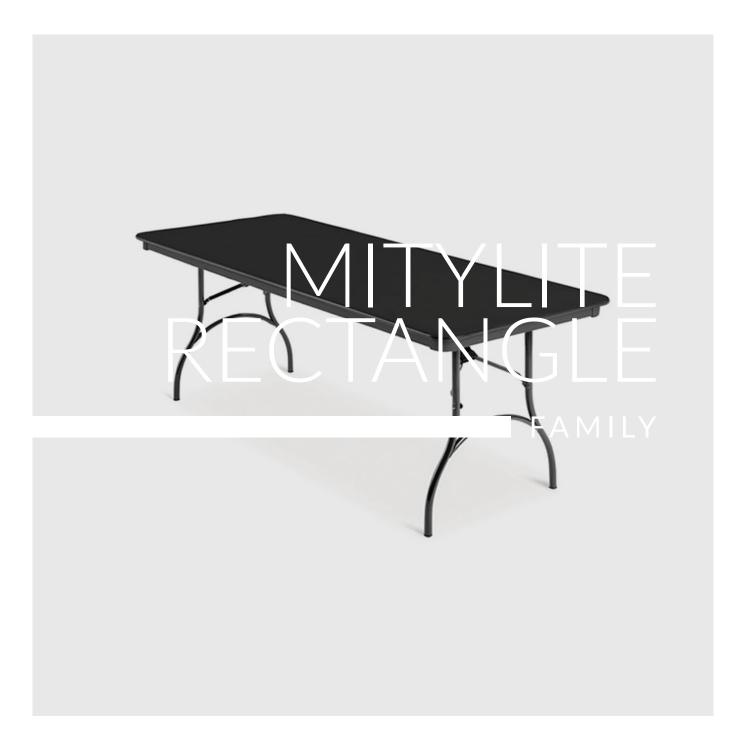

## MITYLITE RECTANGLE FAMILY

#### **PRODUCT STORY**

An absolute classic. The Mitylite collection of tables are the standard bearer when it comes to high wear function and conference environments.

A 15 year all-encompassing commercial warranty provides peace of mind with it comes to procurement with the best possible raw materials and manufacturing techniques utilised during construction of the Mitylite table collection.

### **OPTIONS**

Mity Lite offers a wide range of table lengths including: 76cm, 122cm 152cm, 183cm & 240cm. Colours include grey, beige, brown & black. A full range of storage and transportation carts are also available.

#### **DIMENSIONS**

 Height:
 76cm

 Width:
 45cm - 91cm

 Length:
 76cm - 240cm

#### **FABRICATION**

ABS tops and edge detailing.

American hardwood internal with
corner support and metal on metal
connection points for secure
fastening. Powder coated bases with
robust folding mechanisms.