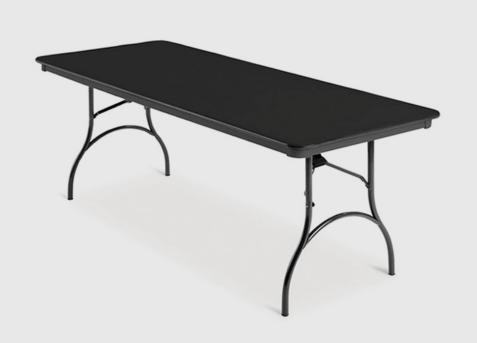

### **OPTIONS**

Mity Lite offers a wide range of table lengths including: 76cm, 122cm 152cm, 183cm & 240cm. Colours include grey, beige, brown & black. A full range of storage and transportation carts are also available.

#### **DIMENSIONS**

 Height:
 76cm

 Width:
 45cm - 91cm

 Length:
 76cm - 240cm

#### **FABRICATION**

ABS tops and edge detailing.

American hardwood internal with
corner support and metal on metal
connection points for secure
fastening. Powder coated bases with
robust folding mechanisms.