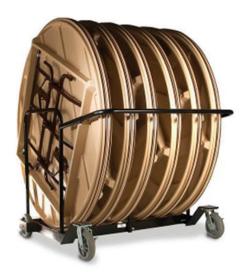

# WIDE ROUND TABLE CART

Width: 135cm / Length: 128cm / Height: 102cm - Holds 12 Tables