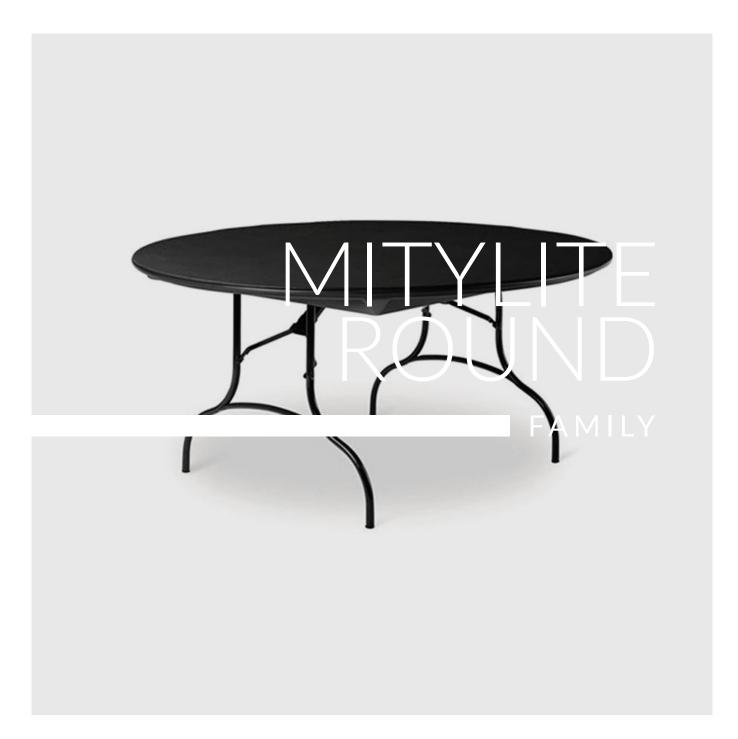

# MITYLITE ROUND FAMILY

#### **PRODUCT STORY**

An absolute classic, The Mity Lite collection of tables are the standard bearer when it comes to high wear function and conference environments.

A 15 year all-encompassing commercial warranty provides long term peace of mind. When it comes to design only the best possible raw materials and manufacturing techniques are utilised during construction of the Mity Lite table collection.

## **OPTIONS**

122cm through 183cm with ABS tops available in light grey, beige and black. Matching powder coated frames. Fully resolved loading and storage carts available for this collection.