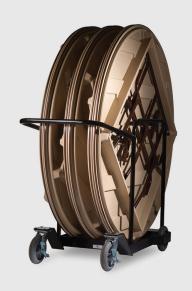

# NARROW ROUND TABLE CART

Width: 78cm / Length: 128cm / Height: 102cm - Holds 6 Tables