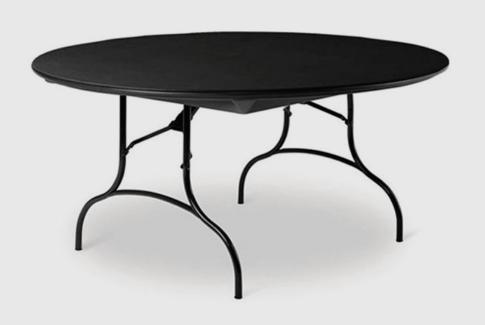

## **OPTIONS**

122cm through 183cm with ABS tops available in light grey, beige and black. Matching powder coated frames. Fully resolved loading and storage carts available for this collection.

#### **DIMENSIONS**

Height: 74cm

Diameter: 122cm / 152cm

167cm / 183cm

## **FABRICATION**

ABS top and edge detailing.

American hardwood internal with corner support and metal on metal connection points for secure fastening. Powder coated bases with robust folding mechanisms.