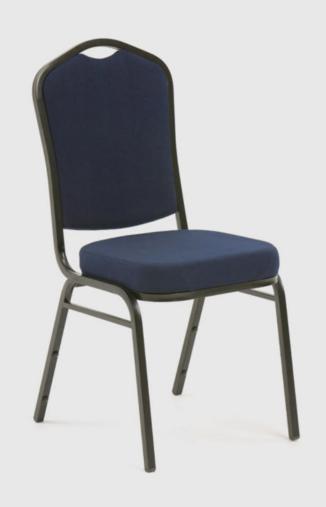

## **DIMENSIONS**

Width: 44cm Depth: 48cm Height: 95cm

### **FINISH**

Powder coat and fabric upholstery.

#### **FABRICATION**

A mild steel tube is utilised to create a robust frame with a foam seat and back being upholstered.

# **ACCESS FAMILY**

**ACCESS** 

Wide: 44cm / Depth: 48cm / Height: 95cm