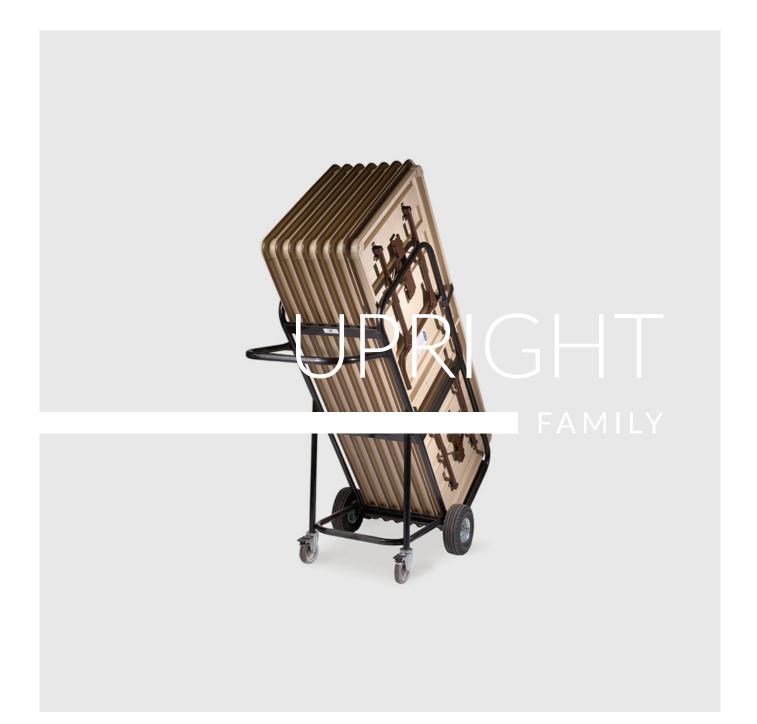

# **UPRIGHT TABLE CART**

#### **PRODUCT STORY**

The UPRIGHT TRESTLE TABLE cart is a unique innovation that allows trestle tables to be moved in confined spaces such as lifts and elevators in hotels, universities, schools, and corporate offices. Resting on the rear wheels means the operator does not carry any weight but simply pushes the cart with ease.