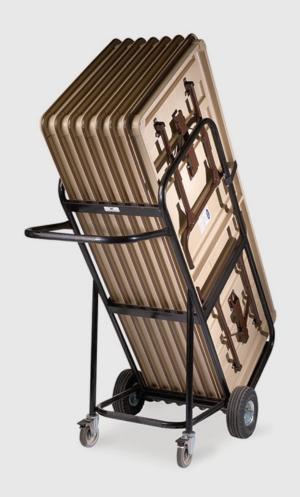

# **UPRIGHT TABLE CART**

### **SPECIFICATIONS**

|        | Cart Only | With Full Load of 7 Standard Trestle Tables | Standing on all 4 Wheels |
|--------|-----------|---------------------------------------------|--------------------------|
| Height | 1525mm    | 1830mm                                      | 1800mm                   |
| Width  | 760mm     | 760mm                                       | 760mm                    |
| Length | 1100mm    | 1100mm                                      | 1950mm                   |
| Weight | 35kgs     | Depends on Tables                           |                          |