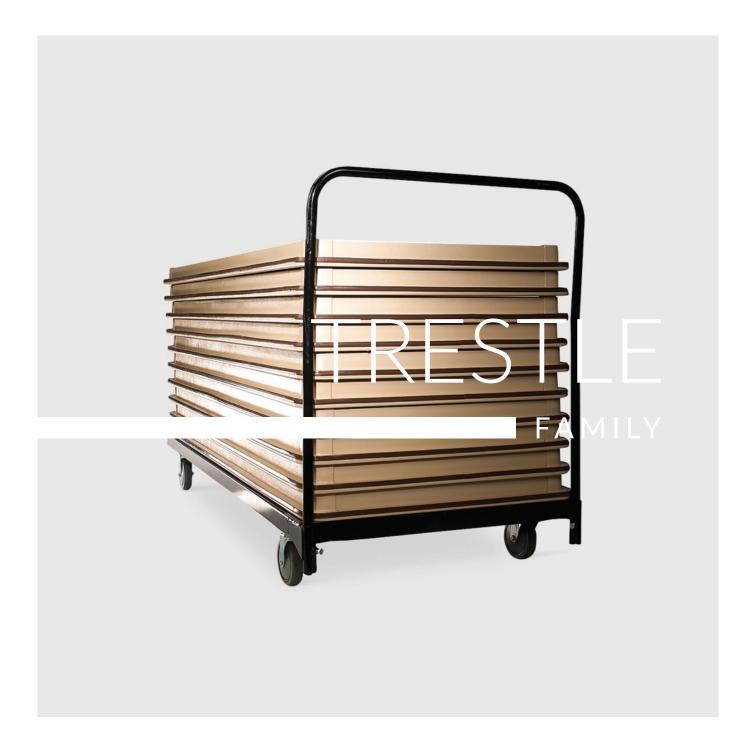

# TRESTLE TABLE CART

#### **PRODUCT STORY**

The TRESTLE TABLE CART will not just move 1 table, but 5, 10 or 20 tables at once. Tables can be easily stacked flat on this cart by a single staff member greatly reducing the time and cost of set ups and take downs.