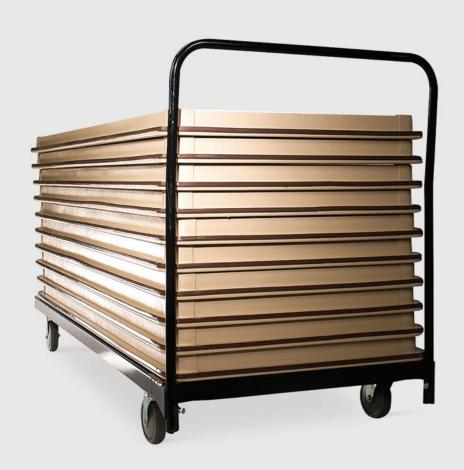

# TRESTLE TABLE CART

#### **PRODUCT STORY**

The TRESTLE TABLE CART will not just move 1 table, but 5, 10 or 20 tables at once. Tables can be easily stacked flat on this cart by a single staff member greatly reducing the time and cost of set ups and take downs.