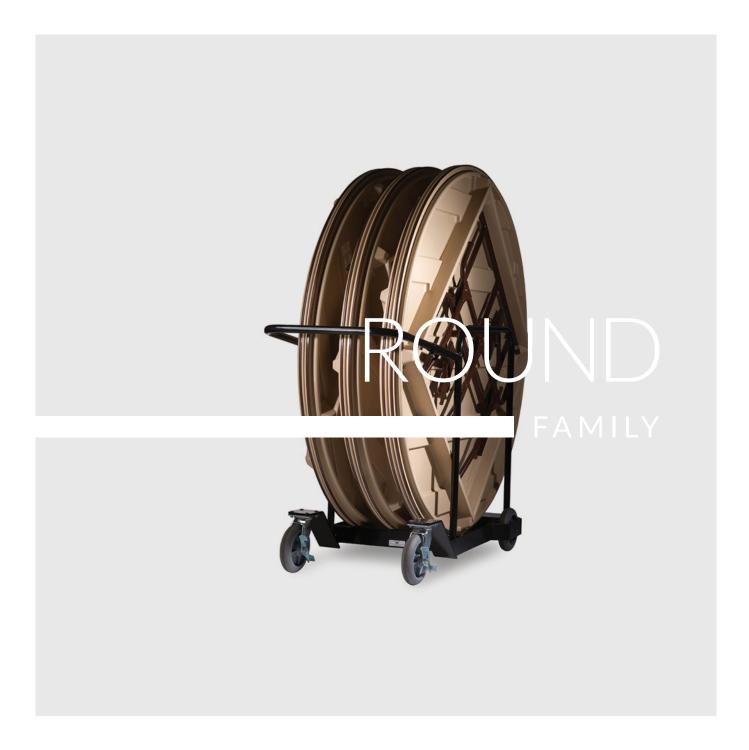

### **ROUND TABLE CART**

#### **PRODUCT STORY**

The ROUND TABLE Cart is designed to hold 6 or 12 tables and to protect the table edges by being low to the ground ensuring the tables easily roll off the cart.

#### **OPTIONS**

6 Table cart. 12 Table cart.