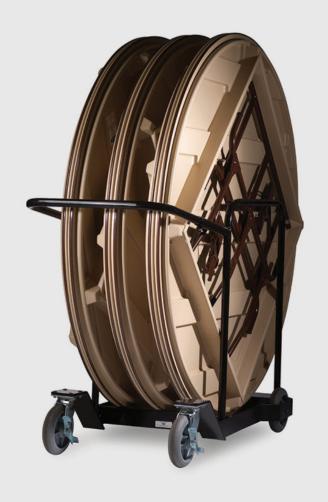

## **ROUND TABLE CART**

#### **SPECIFICATIONS**

| CRT 4872 - Narrow |                      |                                        |
|-------------------|----------------------|----------------------------------------|
|                   | Cart Only            | Cart Loaded with 1830mm Diameter Table |
| Height            | 1050mm               | 1900mm                                 |
| Width             | 790mm                | 790mm                                  |
| Length            | 1530mm               | 1925mm                                 |
| Weight            | 42kgs                | Depends on Table Brand                 |
| Capacity          | Up to 6 Round Tables |                                        |

| CRT 4872 - Wide |                       |                                        |
|-----------------|-----------------------|----------------------------------------|
|                 | Cart Only             | Cart Loaded with 1830mm Diameter Table |
| Height          | 1050mm                | 1900mm                                 |
| Width           | 1300mm                | 1300mm                                 |
| Length          | 1530mm                | 1925mm                                 |
| Weight          | 50kgs                 | Depends on Table Brand                 |
| Capacity        | Up to 12 Round Tables |                                        |