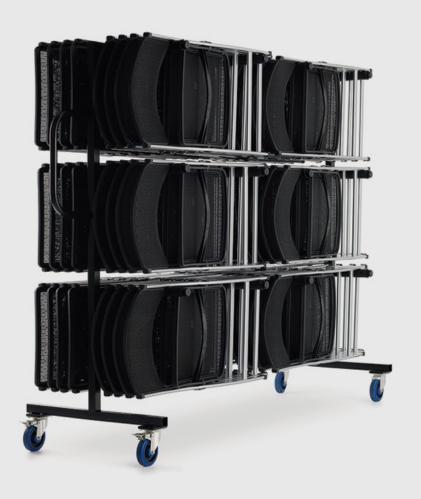

# **MOBILE WALL CART**

### **CAPACITY**

Swiftset Upholstered Chairs 84 Chairs (wide) / 72 Chairs (narrow)

Swiftset Non-upholstered Chairs 96 Chairs (wide) / 84 Chairs (narrow)

Mesh One Chairs (or Chairs (wide) / 48 Chairs (narrow)