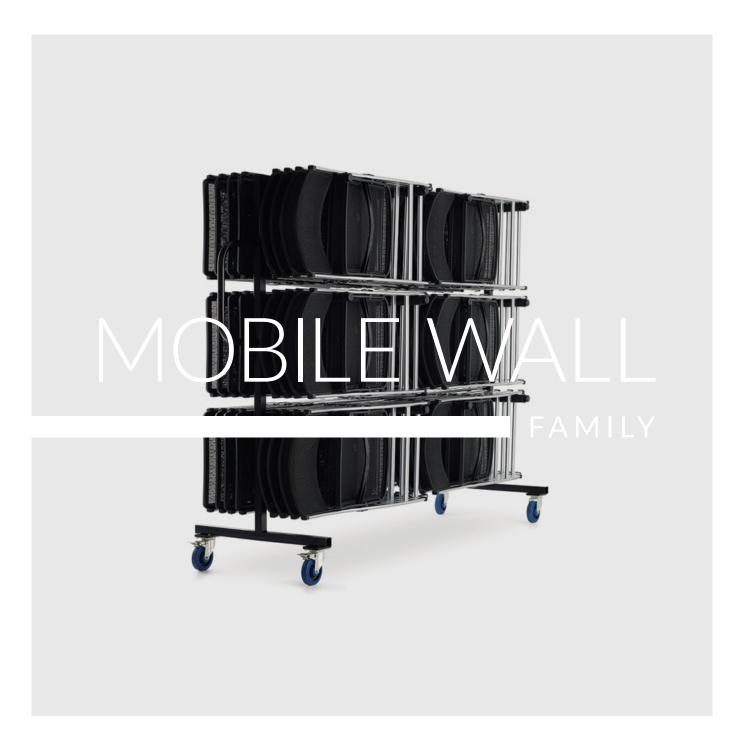

## MOBILE WALL CART

#### **PRODUCT STORY**

The MOBILE WALL cart has been designed to move and store a range of folding chairs. Very few if any carts are sold for the specific purpose of storing folding chairs. You can choose from the Mobile Wall or the Half Wall depending on your space and the number of chairs you have. This is an ideal solution for schools, universities, churches, community, and civic halls.