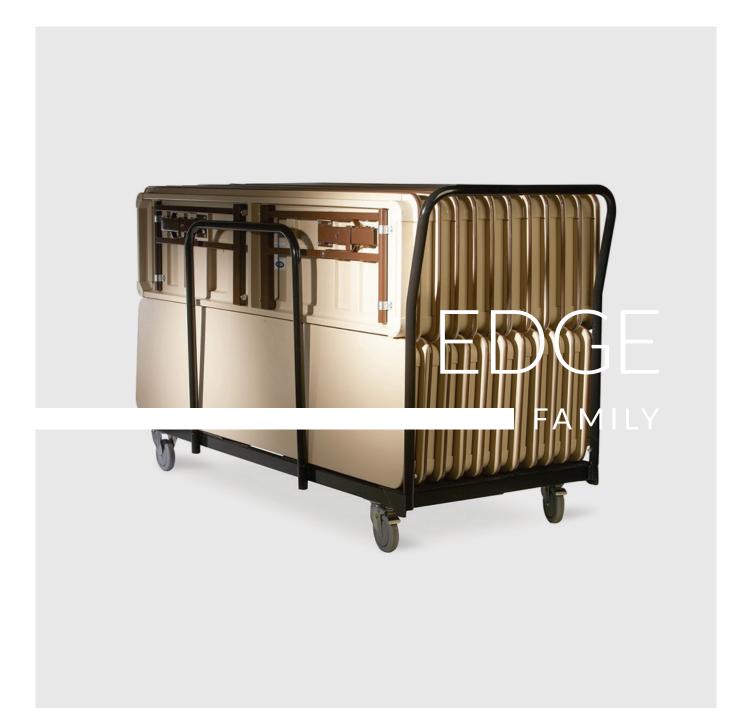

## EDGE STACKING CART

#### **PRODUCT STORY**

The EDGE STACKING cart for trestle tables is ideally suited to venues that use Conference or IBM tables. Being staked edgewise means double to number of tables to be moved and stored.

#### DIMENSIONS

970mm

770mm

1925mm

Height: Width: Length: