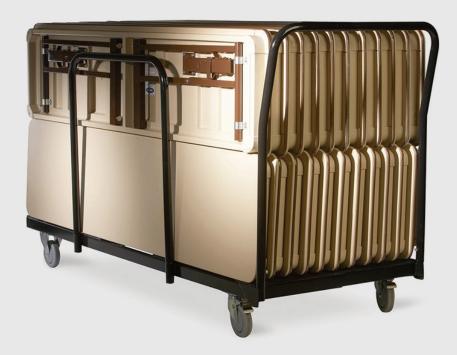

# EDGE STACKING CART

### CAPACITY

| Mity Lite RT1872 1830mm x 450mm | 22 Stacked on Edge |
|---------------------------------|--------------------|
| Mity Lite RT3072 1830mm x 915mm | 11 Stacked on Edge |
| Mity Lite RT3072 1830mm x 760mm | 12 Stacked Flat    |