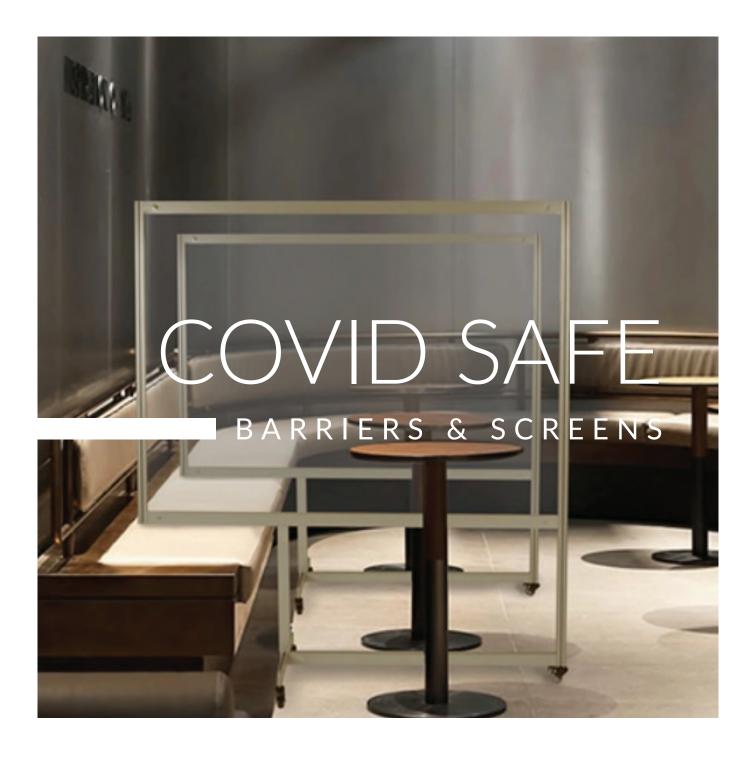

# COVID SAFE BARRIERS & SCREEN

#### **PRODUCT STORY**

Our COVID SAFE BARRIERS & SCREENS have been specifically designed to keep your staff and gusts safe in the office, in the workspace or in a hospitality setting. A full range of designs, finishes and colours are available to suit the décor in your office or venue.

### **FABRICATION**

Designed to be easily moved as required high grade aluminium has been used in the fabrication process. Quality Acrylic of varying colour is inserted in the frame profile. Castors are positions to roll floor based partitions from place to place. WARRANTY