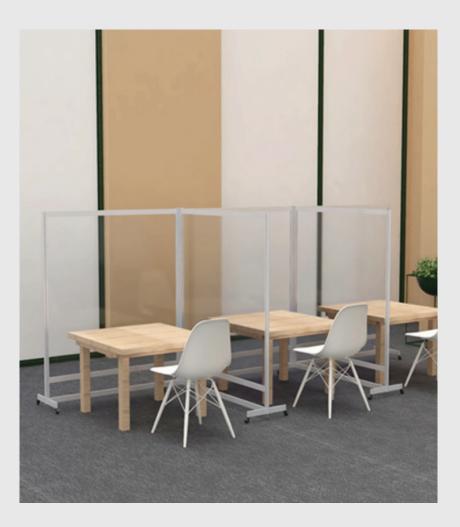

# COVID SAFE BARRIERS & SCREEN

## DIMENSIONS

| Product               | Size (mm)     |
|-----------------------|---------------|
| Single Mobile Screen  | 760W x 1900H  |
| Single Mobile Screen  | 860W × 1900H  |
| Single Mobile Screen  | 1090W x 1900H |
| Single Mobile Screen  | 1260W x 1900H |
| Mobile Seating Screen | 760W x 1500H  |
| Mobile Seating Screen | 860W × 1500H  |
| Mobile Seating Screen | 1090W x 1500H |
| Mobile Seating Screen | 1260W x 1500H |
| Folding Screen        | 760W x 1500H  |
| Banquette Screen      | 1515W x 1500H |
| Desk Mounted Screen   | 600W x 600H   |
| Desk Mounted Screen   | 800W x 600H   |