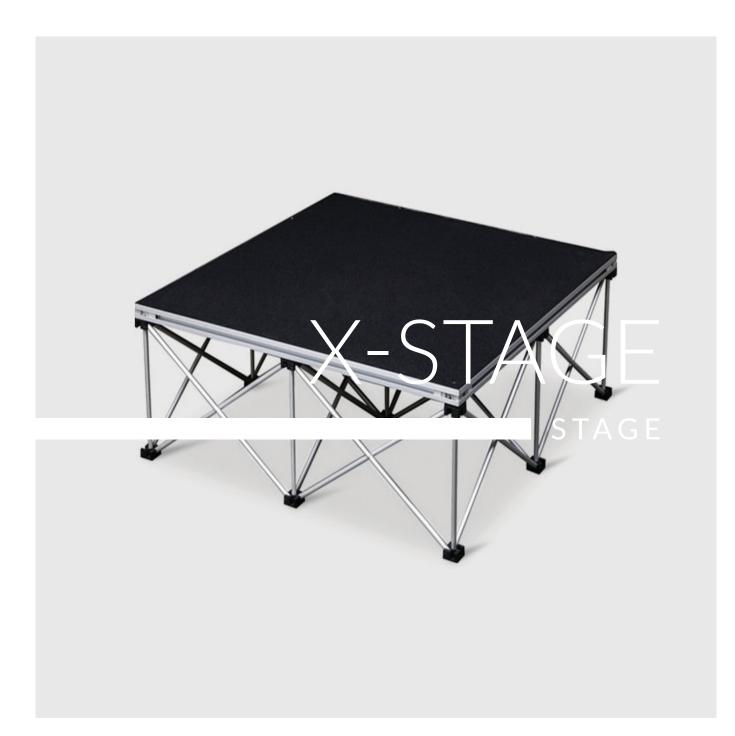

# **X-STAGE PORTABLE STAGE**

#### **PRODUCT STORY**

Innova Group brings flexibility to your staging requirements with the new X STAGE portable staging solution. The base collapses into a small unit which is easily stored in the compact of spaces. The carpeted platform top lifts off to be placed onto a transport cart to be easily moved from room to room or transported into storage. Surprisingly stable, this portable staging solution is perfect for when your requirements exceed your budget.

## **FABRICATION**

Aluminium tube X frame with carpet surface platform.