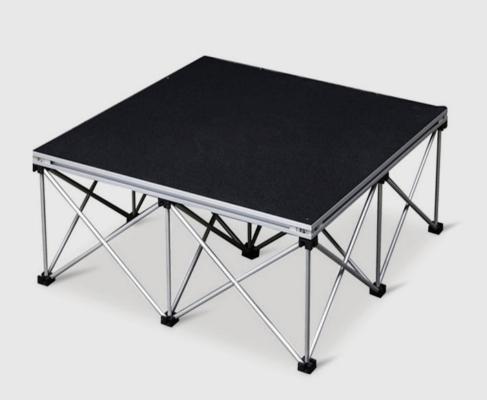

# **X-STAGE PORTABLE STAGE**

#### **PRODUCT STORY**

Innova Group brings flexibility to your staging requirements with the new X STAGE portable staging solution. The base collapses into a small unit which is easily stored in the compact of spaces. The carpeted platform top lifts off to be placed onto a transport cart to be easily moved from room to room or transported into storage. Surprisingly stable, this portable staging solution is perfect for when your requirements exceed your budget.

## **FABRICATION**

Aluminium tube X frame with carpet surface platform.