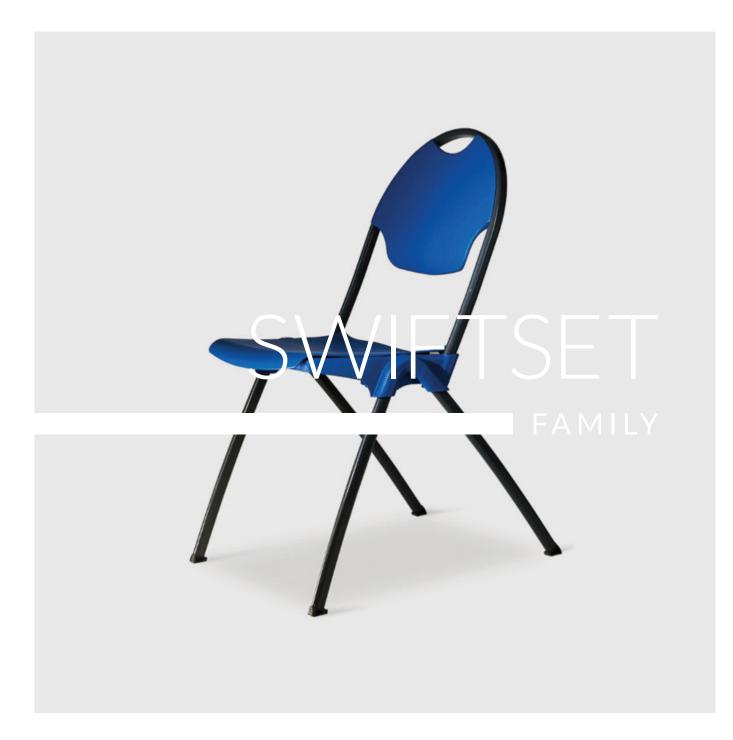

# SWIFTSET FAMILY

# **PRODUCT STORY**

OK! ...so the Mity Lite SWIFT STACK is not the funkiest looking chair around but it's difficult to find another chair that meets the "must have" criteria for multiuse spaces.

- Stacks 25 high
- Hold 425kg
- 12 Year Warranty
- Light Weight
- Provides a high level of comfort ...and is almost bullet proof

This Mity Lite chair has a proven history in schools, universities, churches and community hall around the globe.