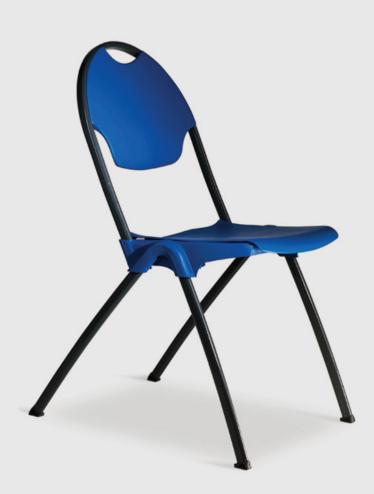

# **PRODUCT STORY**

OK! ...so the Mity Lite SWIFT STACK is not the funkiest looking chair around but it's difficult to find another chair that meets the "must have" criteria for multiuse spaces.

- Stacks 25 high
- Hold 425kg
- 12 Year Warranty
- Light Weight
- Provides a high level of comfort ...and is almost bullet proof

# **FABRICATION**

A mild steel frame provides strength while the moulded seat and back give comfort to the user. WARRANTY 12 Years.