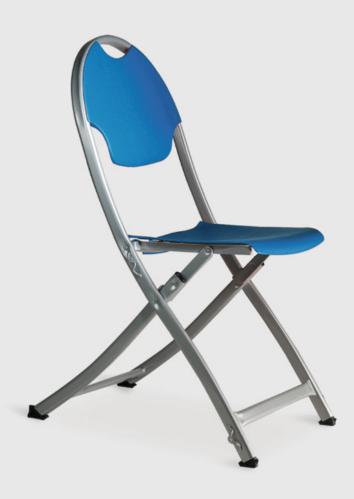

### **PRODUCT STORY**

While labelling the Mity Lite SWIFTSET chair bullet proof would be only a slight exaggeration you will be struggling to find a more robust, durable and compact folding chair for use in schools, churches, and community halls. The Mity Lite brand is your assurance of enduring quality supported by their own 12-year warranty. This chair has more than one cart option to make moving from one area to another simple.

## **FABRICATION**

A specifically design profile steel folding frame supports injection moulded seat and back.