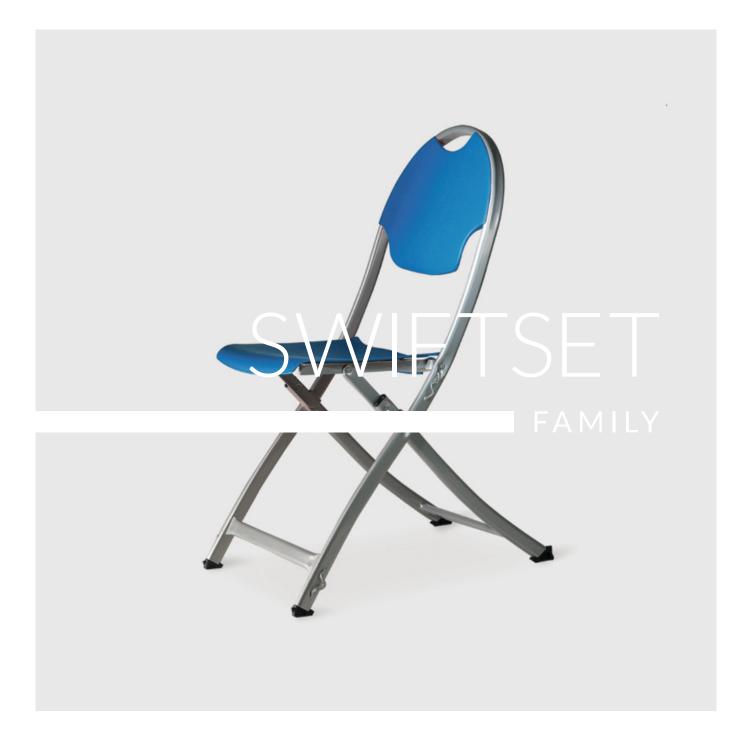

# SWIFTSET FAMILY

### **PRODUCT STORY**

While labelling the Mity Lite SWIFTSET chair bullet proof would be only a slight exaggeration you will be struggling to find a more robust, durable and compact folding chair for use in schools, churches, and community halls. The Mity Lite brand is your assurance of enduring quality supported by their own 12-year warranty. This chair has more than one cart option to make moving from one area to another simple.