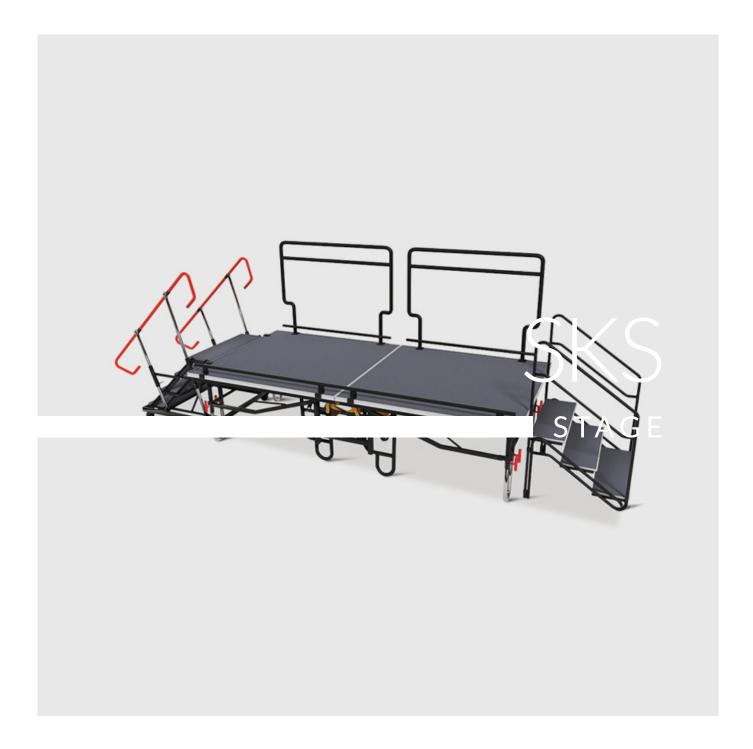

### **PRODUCT STORY**

The SKS PORTABLE STAGING has a very robust range of accessories making it a comprehensive choice for schools, universities, community halls, hotels, and clubs. It is easy to set up and rolls away for storage after use.

## **OPTIONS**

Step options. Rail options. Chair guard options.

# **FABRICATION**

Mild Steel frame with a carpet surface.