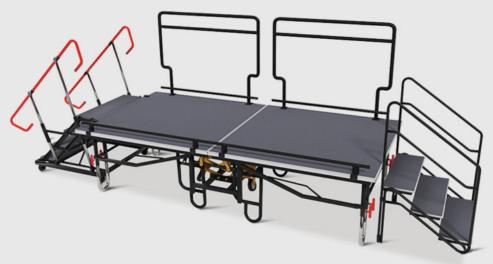

### **PRODUCT STORY**

The SKS PORTABLE STAGING has a very robust range of accessories making it a comprehensive choice for schools, universities, community halls, hotels, and clubs. It is easy to set up and rolls away for storage after use.

## **OPTIONS**

Step options. Rail options. Chair guard options.

# **FABRICATION**

Mild Steel frame with a carpet surface.