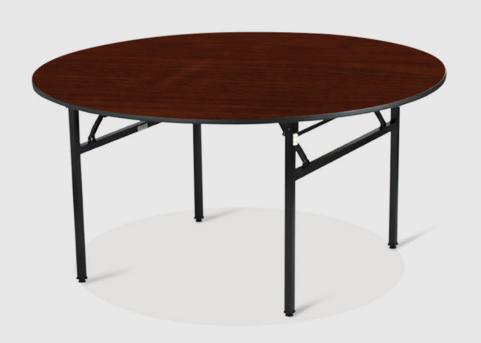

#### **PRODUCT STORY**

The QUANTUM round is a 12 PAX banquet table maximising the number of guests in your event space. The table is constructed with a cardboard honeycomb inner support by a timber infrastructure. This design keeps the table light for set up staff and is in stark contrast to other solid chipboard or MDF tops sold by other companies. Quantum is ideally suited to hotels, clubs, churches and other event and conference spaces.

#### **FABRICATION**

The top is fabricated with a cardboard honeycomb inner with a timber frame supported top and bottom by a laminate finish.

Legs are finished in either powder coat or chrome. To protect the environment Innova Group does not recommend chrome.

#### **FINISH**

Powder coat or chrome legs. Laminate colour options.