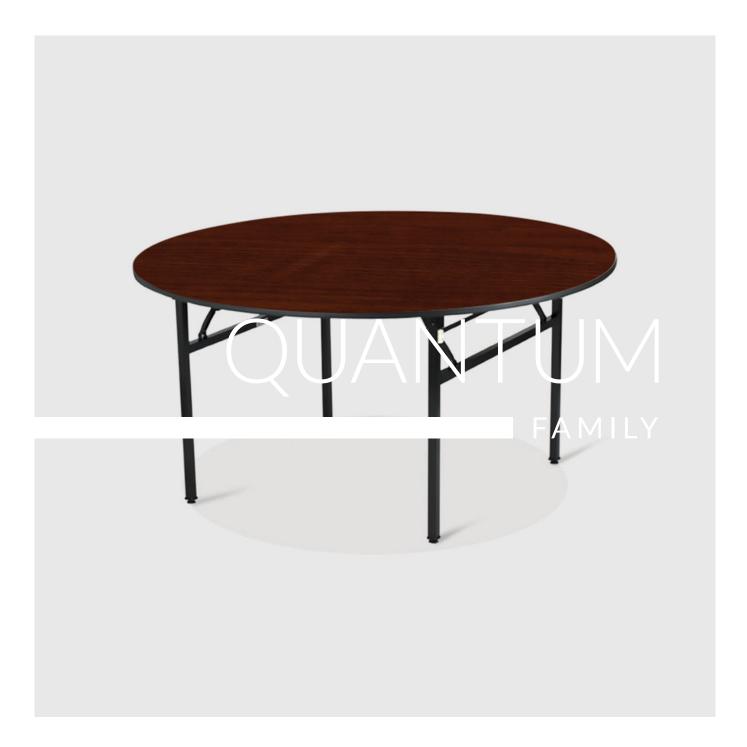

# QUANTUM FAMILY

#### **PRODUCT STORY**

The QUANTUM round is a 12 PAX banquet table maximising the number of guests in your event space. The table is constructed with a cardboard honeycomb inner support by a timber infrastructure. This design keeps the table light for set up staff and is in stark contrast to other solid chipboard or MDF tops sold by other companies. Quantum is ideally suited to hotels, clubs, churches and other event and conference spaces.

### **OPTIONS**

Powder coat and laminate options. Quantum is also available in a range of sizes.

## **DIMENSIONS**

Height: 76cm

Width: 50cm / 61cm / 76cm Length: 152cm / 183cm

#### **FABRICATION**

The top is fabricated with a cardboard honeycomb inner with a timber frame supported top and bottom by a laminate finish.

Legs are finished in either powder coat or chrome. To protect the environment Innova Group does not recommend chrome.

#### **FINISH**

Powder coat or chrome legs. Laminate colour options.