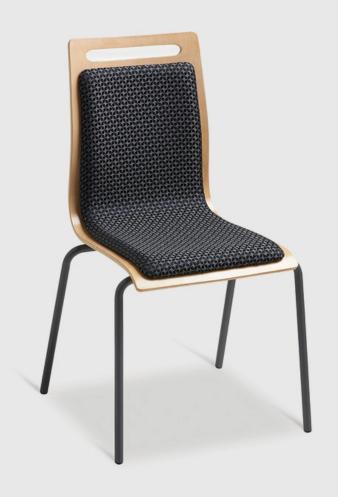

#### **PRODUCT STORY**

PRESTIGE is a contemporary bentwood chair enhanced with an upholstered insert to bring greater comfort to restaurant and café patrons. The "4 legs" style frame can be powder coated or chromed to suit the décor. To protect the environment Innova Group encourages a powder coat option over chrome.

## **OPTIONS**

Upholstered Seat. Powder coated or Chrome frame. In the interest of protecting the environment we always recommend a powder coat finish.

#### **DIMENSIONS**

Width: 45cm Depth: 44cm Height: 79cm

#### **FABRICATION**

The legs are fabricated using mild steel tube making a frame upon which a bentwood shell is affixed.