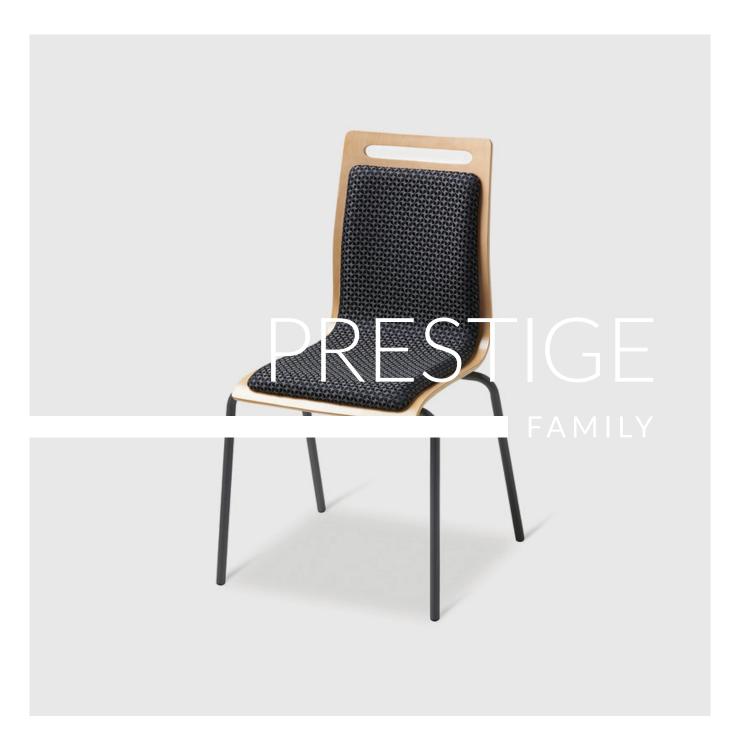

# PRESTIGE FAMILY

#### **PRODUCT STORY**

PRESTIGE is a contemporary bentwood chair enhanced with an upholstered insert to bring greater comfort to restaurant and café patrons. The "4 legs" style frame can be powder coated or chromed to suit the décor. To protect the environment Innova Group encourages a powder coat option over chrome.

## **OPTIONS**

Upholstered Seat. Powder coated or Chrome frame. In the interest of protecting the environment we always recommend a powder coat finish.

#### **DIMENSIONS**

Width: 45cm Depth: 44cm Height: 79cm

#### **FABRICATION**

The legs are fabricated using mild steel tube making a frame upon which a bentwood shell is affixed.