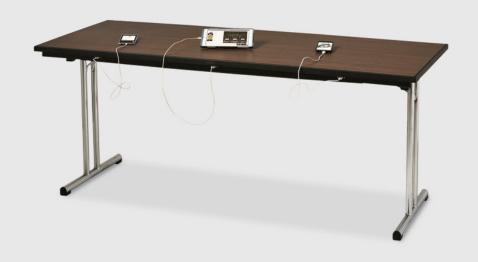

#### **PRODUCT STORY**

The POWERED CONFERENCE TABLE is innovation that answers the question – "Where can I charge my mobile and laptop while in my meeting"? Well the answer is right where you sit. This new Powered Conference Table has USB charge points right at the table for the convenience of your guests. Simple and Smart!