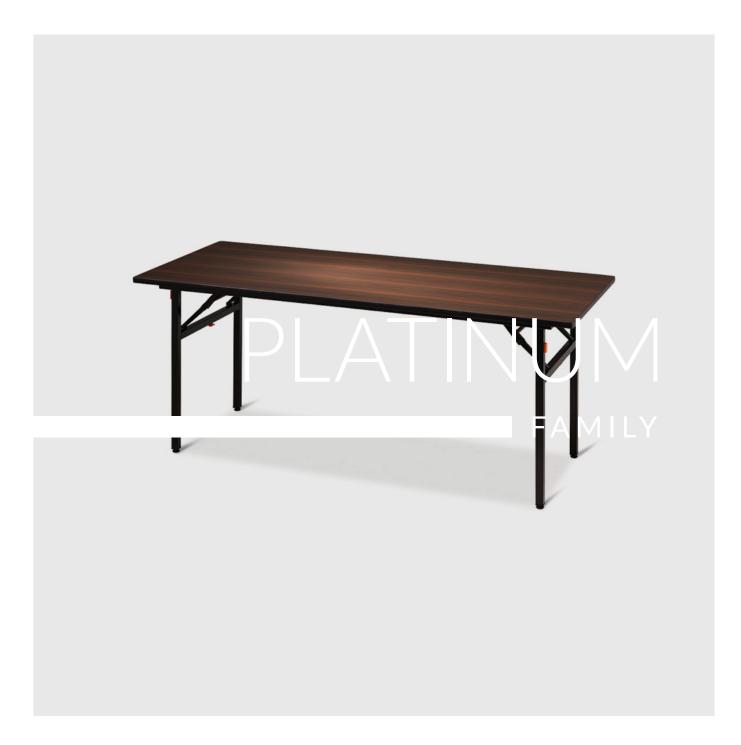

#### **PRODUCT STORY**

The Innova PLATINUM tables are very versatile in that they can be used with or without cloths. The tops are laminated in a contemporary wood grain finish with a durable powder coat leg finish.

The size and shape options also creates versatility when setting up for meetings and conferences. Half round tables make a great buffet option from which to serve refreshments. Platinum tables have been designed for use in hotels, clubs, churches, schools, universities, and community halls...

#### **DIMENSIONS**

Height: 74cm Width: 76cm Length: 183cm

#### **FINISH**

Laminate top and powder coat legs.

#### **FABRICATION**

Fabricated with a laminate covered top and square profile steel powder coated legs.