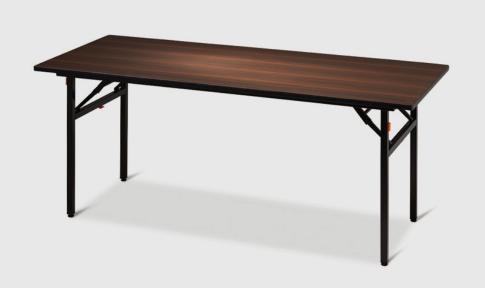

#### **PRODUCT STORY**

The Innova PLATINUM tables are very versatile in that they can be used with or without cloths. The tops are laminated in a contemporary wood grain finish with a durable powder coat leg finish.

The size and shape options also creates versatility when setting up for meetings and conferences. Half round tables make a great buffet option from which to serve refreshments. Platinum tables have been designed for use in hotels, clubs, churches, schools, universities, and community halls...

#### **DIMENSIONS**

Height: 74cm Width: 76cm Length: 183cm

#### **FINISH**

Laminate top and powder coat legs.

#### **FABRICATION**

Fabricated with a laminate covered top and square profile steel powder coated legs.