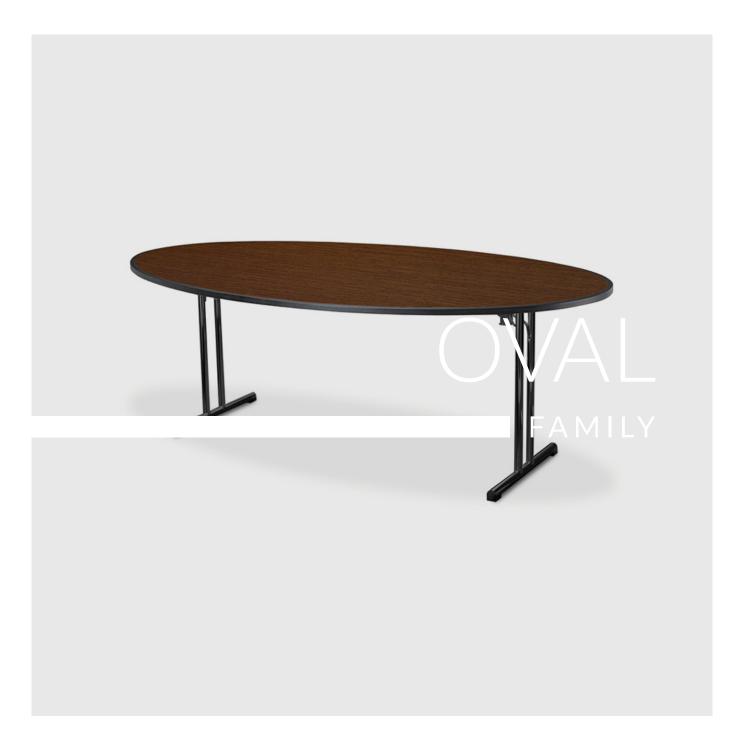

# **OVAL FAMILY**

#### **PRODUCT STORY**

In the right size room, the OVAL banquet and conference table provides a space saving solution especially in a cabaret layout. The unique Infinity Edge ensures the longevity of the table especially in high use commercial spaces such as hotels and clubs where events are being set up and taken down multiple times per week. A purpose-built cart ensures that transportation and storage is simple.

### **FABRICATION**

Steel powder coat or chrome legs support an Infinity Edge laminate top.