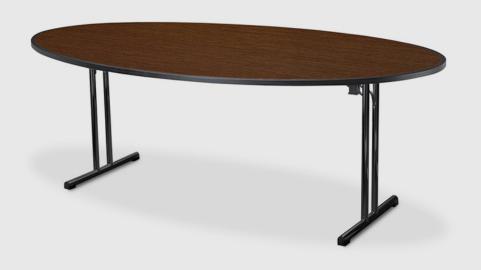

#### **PRODUCT STORY**

In the right size room, the OVAL banquet and conference table provides a space saving solution especially in a cabaret layout. The unique Infinity Edge ensures the longevity of the table especially in high use commercial spaces such as hotels and clubs where events are being set up and taken down multiple times per week. A purpose-built cart ensures that transportation and storage is simple.

### **FABRICATION**

Steel powder coat or chrome legs support an Infinity Edge laminate top.