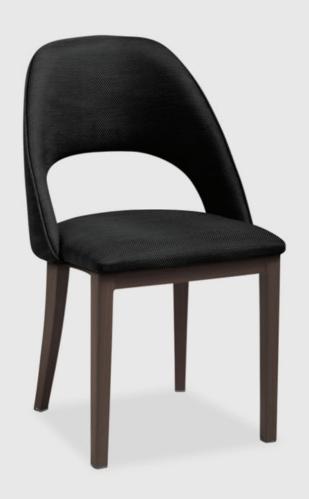

#### **PRODUCT STORY**

What can easily be mistaken for a handcrafted timber structure, the OSLO OPEN is created with an aluminium frame finished with an impeccable wood grain coating on this tub style chair. The high back and low arms provide a wonderful seating experience in cafes, coffee lounges and casual dining areas and restaurants. The Oslo Open can be upholstered in a range of standard fabrics or you may choose from local or international suppliers recommenced by Innova Group.

## **FABRICATION**

Fabricated utilising a robust aluminium tapered leg profile finished in a fully upholstered seat and back.