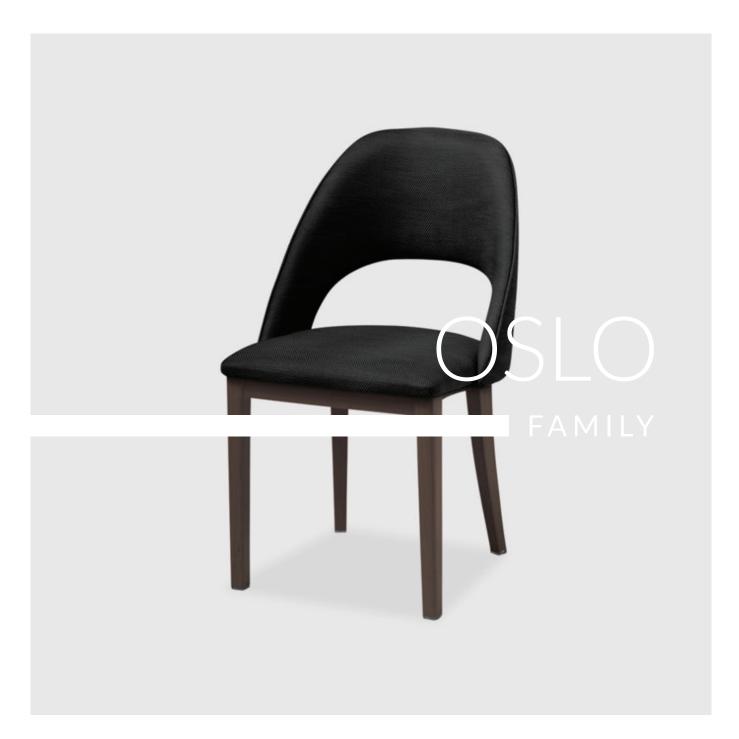

# **OSLO FAMILY**

#### **PRODUCT STORY**

What can easily be mistaken for a handcrafted timber structure, the OSLO OPEN is created with an aluminium frame finished with an impeccable wood grain coating on this tub style chair. The high back and low arms provide a wonderful seating experience in cafes, coffee lounges and casual dining areas and restaurants. The Oslo Open can be upholstered in a range of standard fabrics or you may choose from local or international suppliers recommenced by Innova Group.

## **FABRICATION**

Fabricated utilising a robust aluminium tapered leg profile finished in a fully upholstered seat and back.