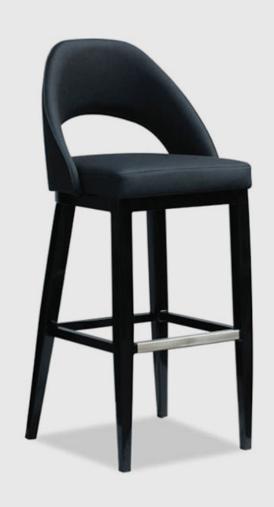

# **OSLO FAMILY**

#### **PRODUCT STORY**

the OSLO family of products comes in a fully upholstered open back tub style chair and stool. What can easily be mistaken for a handcrafted timber frame, this aluminium bar stool has an impeccable wood grain finish. The Oslo Bar Stool and Oslo Open Tub Chair are perfectly suited in sports bars, casual dining areas in clubs and hotels.

### **OPTIONS**

Powder coat, wood grain finish and fabric .

#### **DIMENSIONS**

Width: 47cm
Depth: 53cm
Height: 105cm

## **FINISH**

Powder coat or wood grain finish.

## **FABRICATION**

Fabricated from a robust aluminium tapered leg profile fully upholstered seat and back.