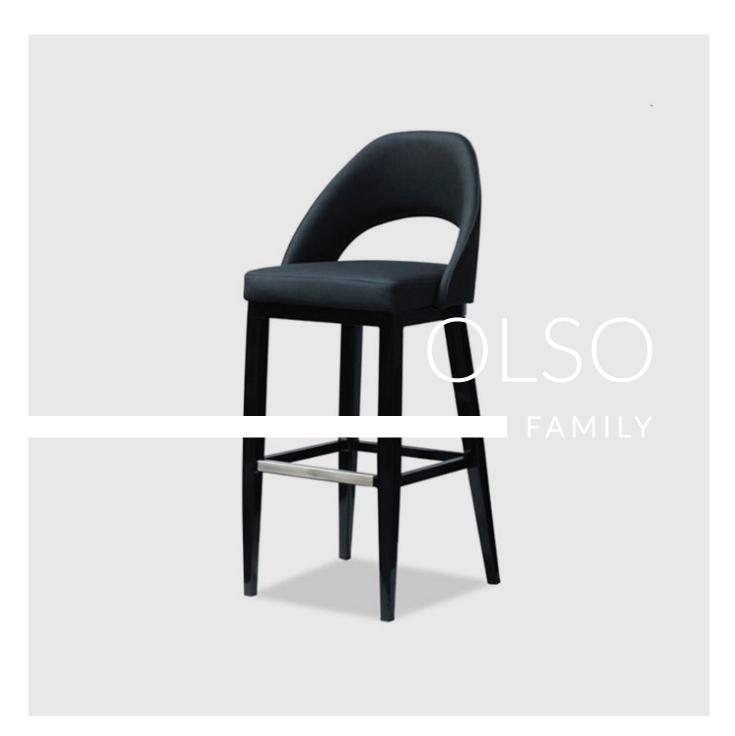

# **OSLO FAMILY**

#### **PRODUCT STORY**

the OSLO family of products comes in a fully upholstered open back tub style chair and stool. What can easily be mistaken for a handcrafted timber frame, this aluminium bar stool has an impeccable wood grain finish. The Oslo Bar Stool and Oslo Open Tub Chair are perfectly suited in sports bars, casual dining areas in clubs and hotels.

### **OPTIONS**

Powder coat, wood grain finish and fabric .

#### **DIMENSIONS**

Width: 47cm
Depth: 53cm
Height: 105cm

## **FINISH**

Powder coat or wood grain finish.

## **FABRICATION**

Fabricated from a robust aluminium tapered leg profile fully upholstered seat and back.