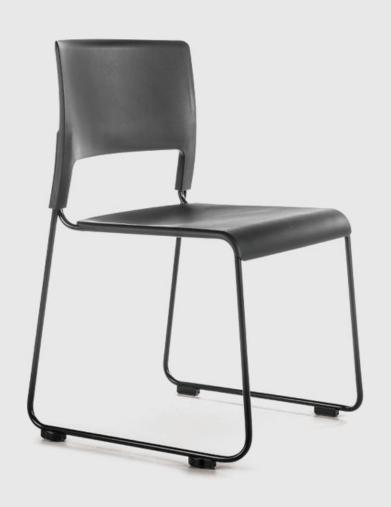

#### **PRODUCT STORY**

The MORELY is a true multi-purpose chair and is ideally suitable in schools, universities, café and casual dining setting in clubs and all hospitality venues. It has a broad acceptance in these venues and can be optioned with an upholstered seat to offer a higher spec and greater comfort.

#### **DIMENSIONS**

Width: 51cm
Depth: 51.5cm
Height: 79.6cm

#### **FABRICATION**

The frame is fabricated using solid steel rod making a frame upon which a moulded polymer seat and back are affixed.