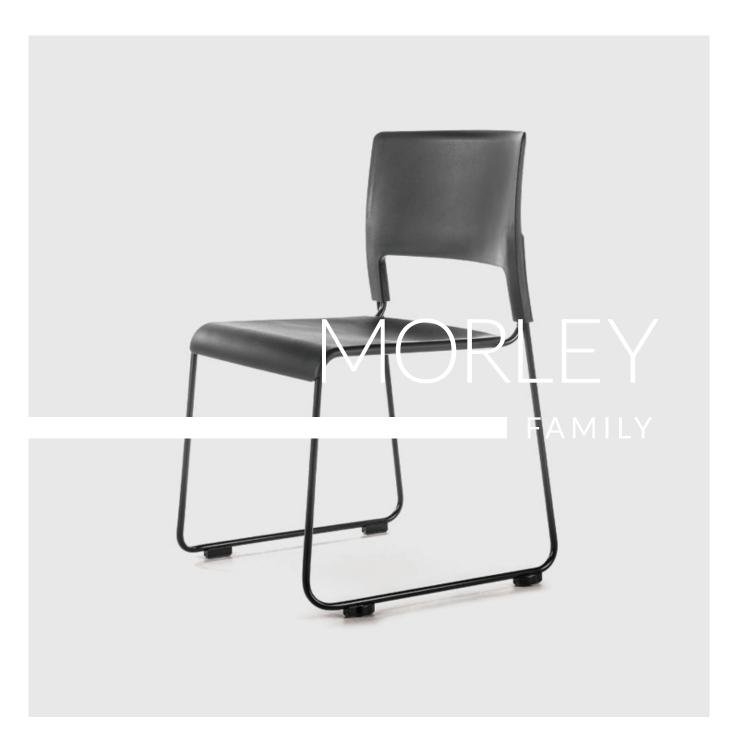

# **MORLEY FAMILY**

#### **PRODUCT STORY**

The MORELY is a true multi-purpose chair and is ideally suitable in schools, universities, café and casual dining setting in clubs and all hospitality venues. It has a broad acceptance in these venues and can be optioned with an upholstered seat to offer a higher spec and greater comfort.

#### **FABRICATION**

The frame is fabricated using solid steel rod making a frame upon which a moulded polymer seat and back are affixed.