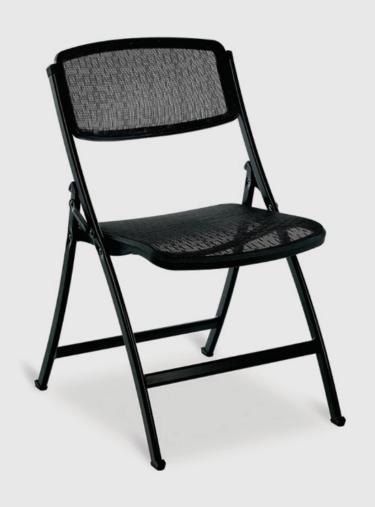

#### **PRODUCT STORY**

This Mity Lite iteration of the MESH chair is uniquely folding. The RipStop mesh ensures that your purchase is protected well into the future and makes it durable enough to consider for schools and community halls, churches and multiuser gathering spaces. The Mesh folding chair is beyond comfortable and its breathability makes it the ideal option in warmer climates.

#### **FABRICATION**

Fabricated utilizing a unique steel profile frame and RipStop mesh seat and back.