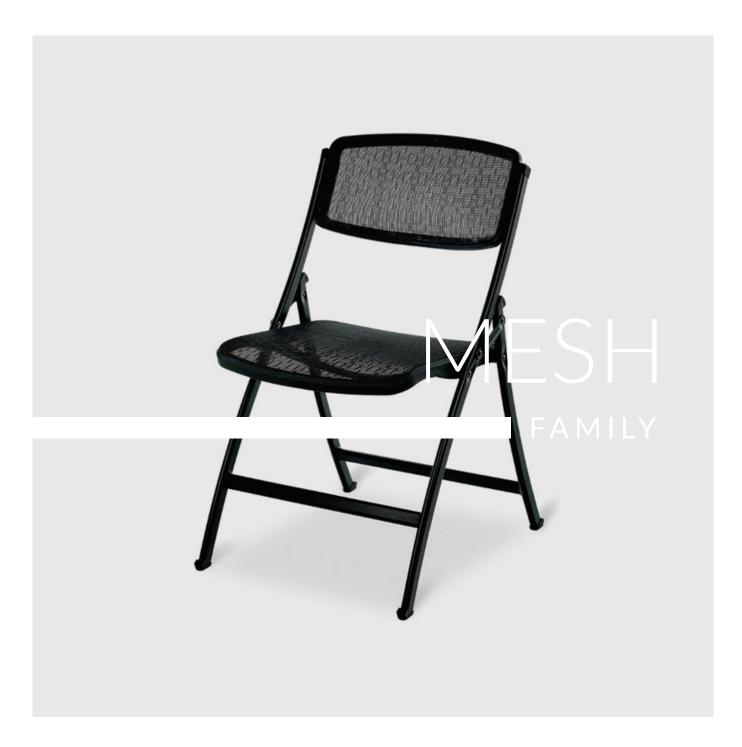

# **MESH FAMILY**

#### **PRODUCT STORY**

This Mity Lite iteration of the MESH chair is uniquely folding. The RipStop mesh ensures that your purchase is protected well into the future and makes it durable enough to consider for schools and community halls, churches and multiuser gathering spaces. The Mesh folding chair is beyond comfortable and its breathability makes it the ideal option in warmer climates.