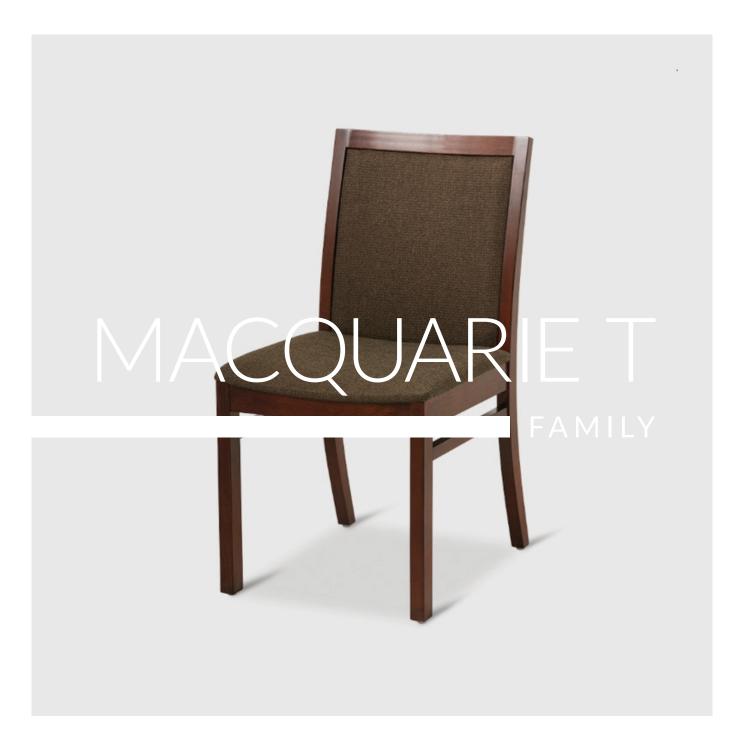

# MACQUARIE T FAMILY

## **PRODUCT STORY**

The MACQUARIE T retains the warmth reminiscent of a handcrafter timber chair. Being designed by Innova Group, attention has been given to the basic design to ensure durability and comfort. The inherent benefits are sure to meet all the expectations of a restaurant and dining chair.