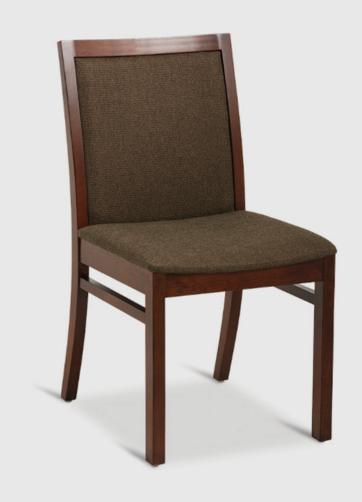

## **PRODUCT STORY**

The MACQUARIE T retains the warmth reminiscent of a handcrafter timber chair. Being designed by Innova Group, attention has been given to the basic design to ensure durability and comfort. The inherent benefits are sure to meet all the expectations of a restaurant and dining chair.

## **FABRICATION**

A handcrafted timber frame in a selection of trending stains surrounds an upholstered seat and back in either an inhouse or COM local fabric.