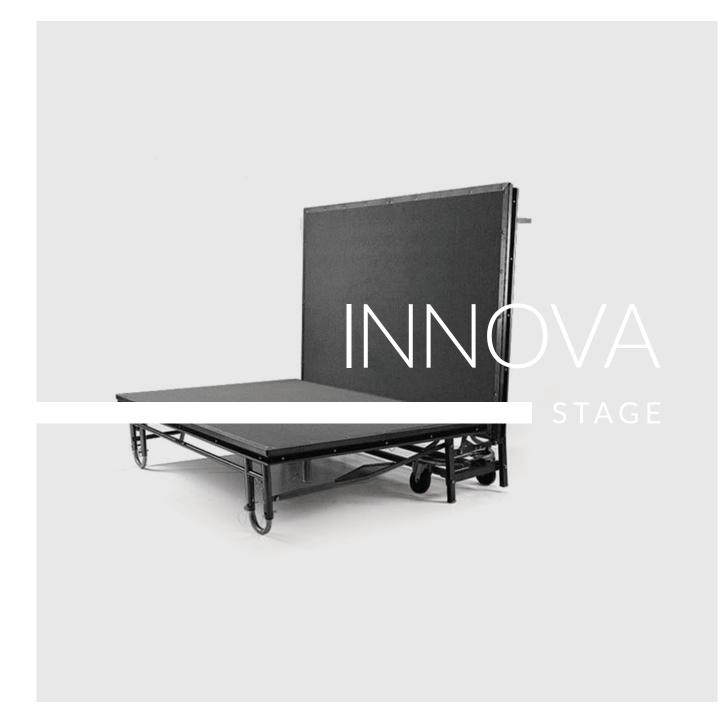

# **INNOVA MOBILE STAGE**

#### **PRODUCT STORY**

Our MOBILE STAGE options are simple and ideal for spaces that require the ability to quickly set up and take down stages. This portable stage offers dual height functionality and provides a greater range of options and versatility for your events.

Commonly referred to as education stages or school stages the Innova Group range have become very popular in the education and government sectors as well as the hospitality industry.

## **OPTIONS**

Fixed or dual height. 2 or 3 step systems. Skirting.

## DIMENSIONS

Option 1: 2440mm x 1220mm x 416/610mm (h) Option 2: 2440mm x 1830mm x 416/610mm (h)

## **FINISH**

Powder coat with a carpet top.

## **FABRICATION**

Mild steel frame with a front runner carpet surface.