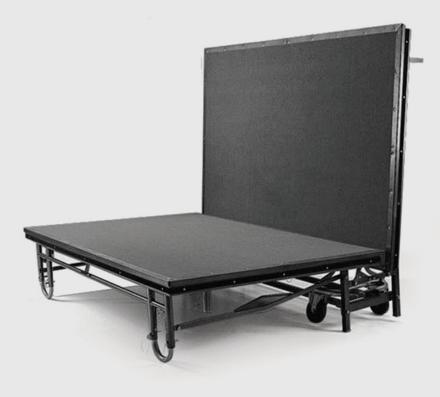

# **INNOVA MOBILE STAGE**

#### **PRODUCT STORY**

Our MOBILE STAGE options are simple and ideal for spaces that require the ability to quickly set up and take down stages. This portable stage offers dual height functionality and provides a greater range of options and versatility for your events.

Commonly referred to as education stages or school stages the Innova Group range have become very popular in the education and government sectors as well as the hospitality industry.

## **OPTIONS**

Fixed or dual height. 2 or 3 step systems. Skirting.

## DIMENSIONS

Option 1: 2440mm x 1220mm x 416/610mm (h) Option 2: 2440mm x 1830mm x 416/610mm (h)

## **FINISH**

Powder coat with a carpet top.

## **FABRICATION**

Mild steel frame with a front runner carpet surface.