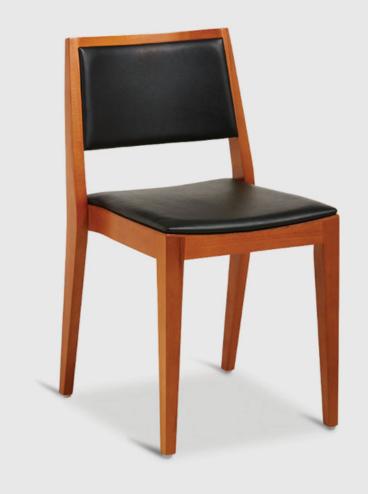

#### **PRODUCT STORY**

The HOLLYWOOD delivers a handcrafter timber frame and is upholstered in a wide choice of factory selected fabrics or with locally supplied options. This chair can be finished a 5 different timber stain to complete the overall look of the dining environment. Perfectly suited to restaurants and café areas in hotels, clubs, bars and taverns, Hollywood will enhance the dining experience.

#### **DIMENSIONS**

Width: 42cm Depth: 41cm Height: 79.5cm

#### **FABRICATION**

Timber frame with a moulded and upholstered seat and back.