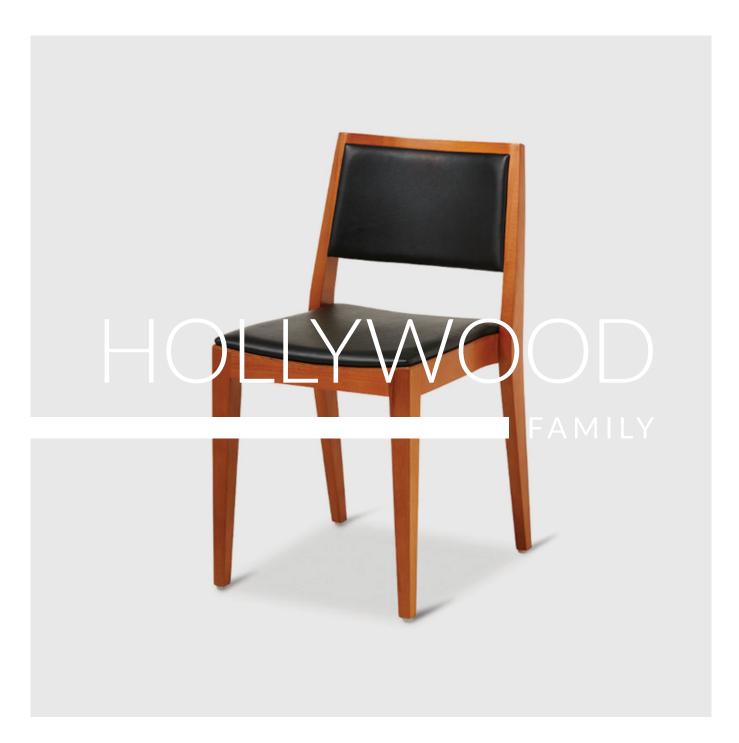

## **HOLLYWOOD FAMILY**

#### **PRODUCT STORY**

The HOLLYWOOD delivers a handcrafter timber frame and is upholstered in a wide choice of factory selected fabrics or with locally supplied options. This chair can be finished a 5 different timber stain to complete the overall look of the dining environment. Perfectly suited to restaurants and café areas in hotels, clubs, bars and taverns, Hollywood will enhance the dining experience.