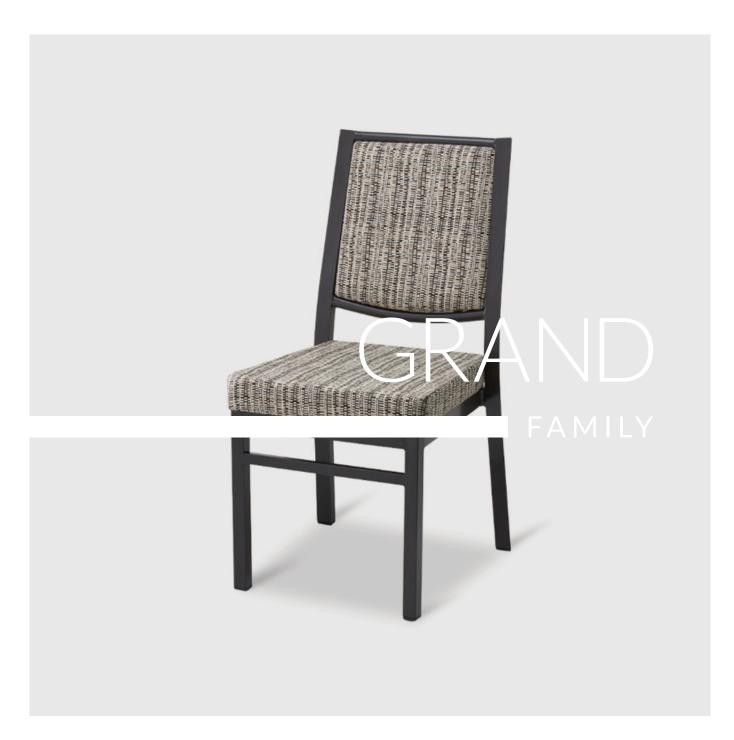

# **GRAND FAMILY**

#### **PRODUCT STORY**

Designed as a banquet and conference chair, the GRAND introduces a unique frame profile establishing a new look for this style of chair. While offering options in terms of the seat back, comfort is standard with attentions being given to the foam density in the seat pan and the back.