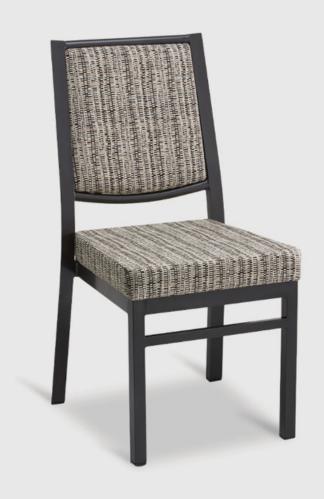

#### **PRODUCT STORY**

Designed as a banquet and conference chair, the GRAND introduces a unique frame profile establishing a new look for this style of chair. While offering options in terms of the seat back, comfort is standard with attentions being given to the foam density in the seat pan and the back.

#### **FABRICATION**

The frame utilises a custom designed profile aluminium tube with the seat and back being upholstered in an inhouse or COM local fabric.