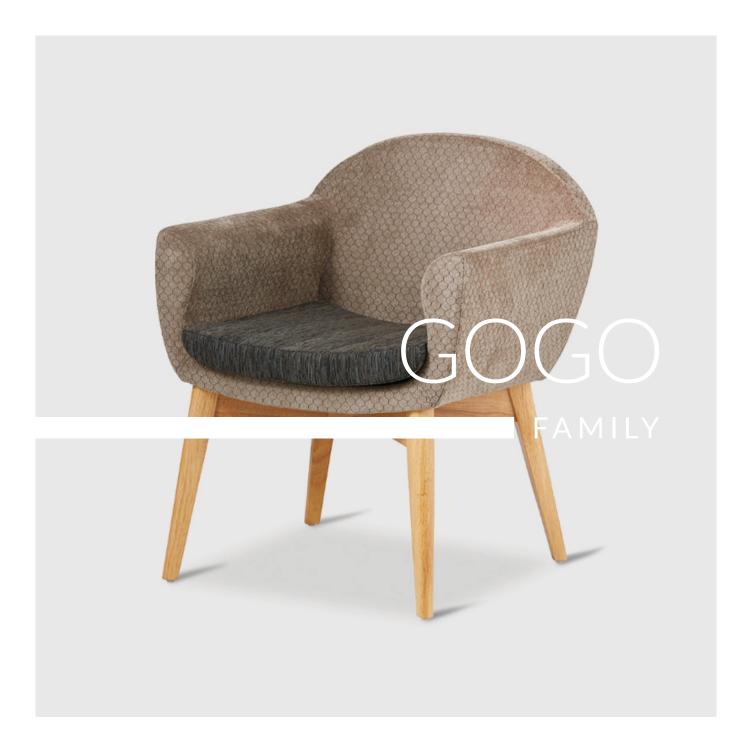

# GOGO FAMILY

#### **PRODUCT STORY**

GOGO is unique in design and structure. The polyurethane foam is moulded directly over the steel frame to provide the proper contour for ergonomic shape and elegant design. This guarantees that the cushions are durable and comfortable. Crafted timber legs add warmth and style in your space. Options exist in a high and low back tub style chair which is well suited to foyers, receptions areas, casual workspaces, coffee lounges and hotel rooms.

### **OPTIONS**

Timber stains and fabrics.

### **FABRICATION**

Handcrafter timber frame. Tub is a complete 1 piece moulded foam, fully upholstered with inhouse or COM local fabrics.