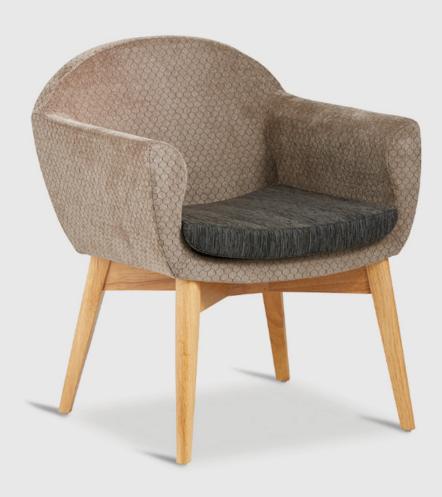

#### **PRODUCT STORY**

GOGO is unique in design and structure. The polyurethane foam is moulded directly over the steel frame to provide the proper contour for ergonomic shape and elegant design. This guarantees that the cushions are durable and comfortable. Crafted timber legs add warmth and style in your space. Options exist in a high and low back tub style chair which is well suited to foyers, receptions areas, casual workspaces, coffee lounges and hotel rooms.

### **FABRICATION**

Handcrafter timber frame. Tub is a complete 1 piece moulded foam, fully upholstered with inhouse or COM local fabrics.