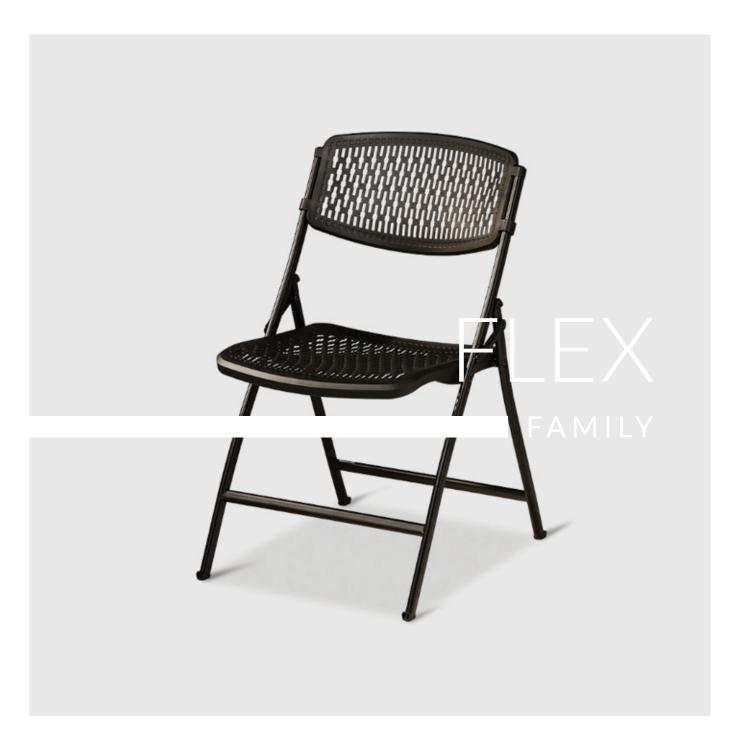

# **FLEX FAMILY**

#### **PRODUCT STORY**

The Mity Lite FLEX folding chair weighs in at 20% less than other folding chairs from leading competitors, the Flex•One™ Lite folding chair is easy to handle and nests securely when stored in a purpose designed cart. Flex•One™ Lite conforms to each individual's unique shape, minimizes pressure points, and truly becomes the "ONE chair that fits every BODY!" Schools, universities, community halls and churches all have found the Mity Lite Flex to be their best seating option.