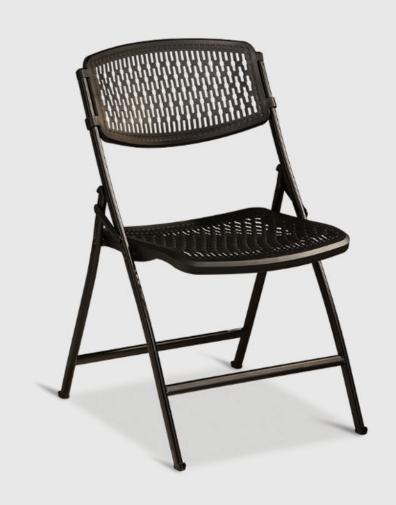

#### **PRODUCT STORY**

The Mity Lite FLEX folding chair weighs in at 20% less than other folding chairs from leading competitors, the Flex•One™ Lite folding chair is easy to handle and nests securely when stored in a purpose designed cart. Flex•One™ Lite conforms to each individual's unique shape, minimizes pressure points, and truly becomes the "ONE chair that fits every BODY!" Schools, universities, community halls and churches all have found the Mity Lite Flex to be their best seating option.

## **FABRICATION**

Fabricated utilising a unique profile steel frame with injection moulded seat and back.